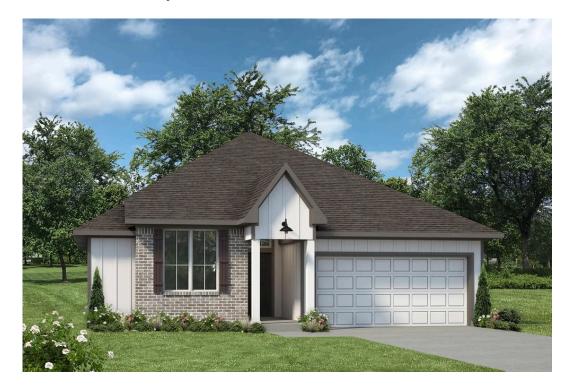

## **Pleasant Hill Community**

PRICE:

\$294,800

1,517 Ft<sup>2</sup>

3 Bedrooms

2 Bathrooms

2 Car Garage

Some images shown may be from a previously built Stylecraft home of similar design. Actual options, colors, and selections may vary. Contact us for details!

A popular choice among families seeking large gathering spaces and ample storage, the 1514 offers luxury living with 3 bedrooms and 2 baths. This beautiful home features large secondary bedrooms with walk-in closets. Open living, dining and kitchen provides abundant space, without all of the cost. Picture yourself washing your dishes as you look out your window as your children play after dinner. The primary bedroom suite is fit for a king-sized bed, and features a large walk-in closet. Secondary bedrooms gleam with natural light and tall ceilings.