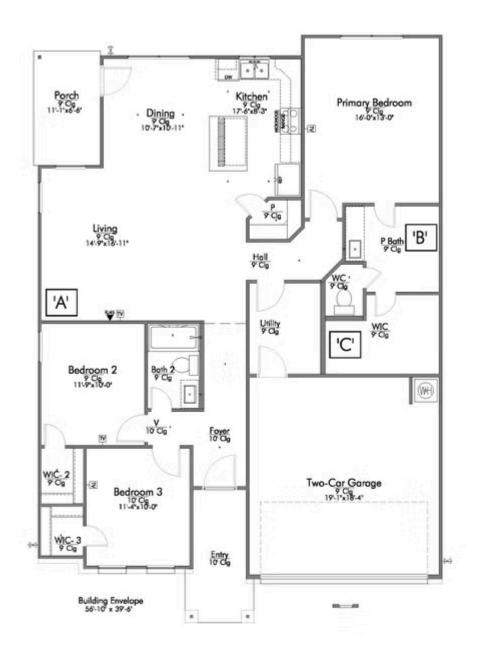

## **Pleasant Hill Community**

PRICE:

\$294,800

1,517 Ft<sup>2</sup>

3 Bedrooms

2 Bathrooms

2 Car Garage

Some images shown may be from a previously built Stylecraft home of similar design. Actual options, colors, and selections may vary. Contact us for details!

A popular choice among families seeking large gathering spaces and ample storage, the 1514 offers luxury living with 3 bedrooms and 2 baths. This beautiful home features large secondary bedrooms with walk-in closets. Open living, dining and kitchen provides abundant space, without all of the cost. Picture yourself washing your dishes as you look out your window as your children play after dinner. The primary bedroom suite is fit for a king-sized bed, and features a large walk-in closet. Secondary bedrooms gleam with natural light and tall ceilings.