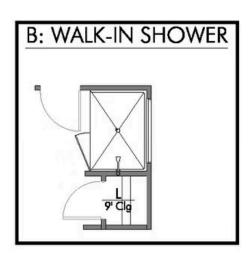

A popular choice among families seeking large gathering spaces and ample storage, the 1514 offers luxury living with 3 bedrooms and 2 baths. This beautiful home features large secondary bedrooms with walk-in closets. Open living, dining and kitchen provides abundant space, without all of the cost. Picture yourself washing your dishes as you look out your window as your children play after dinner. The primary bedroom suite is fit for a king-sized bed, and features a large walk-in closet. Secondary bedrooms gleam with natural light and tall ceilings.