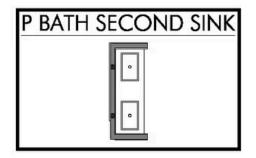

Additional Options Included: A Decorative Tile Backsplash, Additional LED Recessed Lighting, Pendant Lighting in the Kitchen, Integral Miniblinds in the Rear Door, and a Single Basin Kitchen Sink