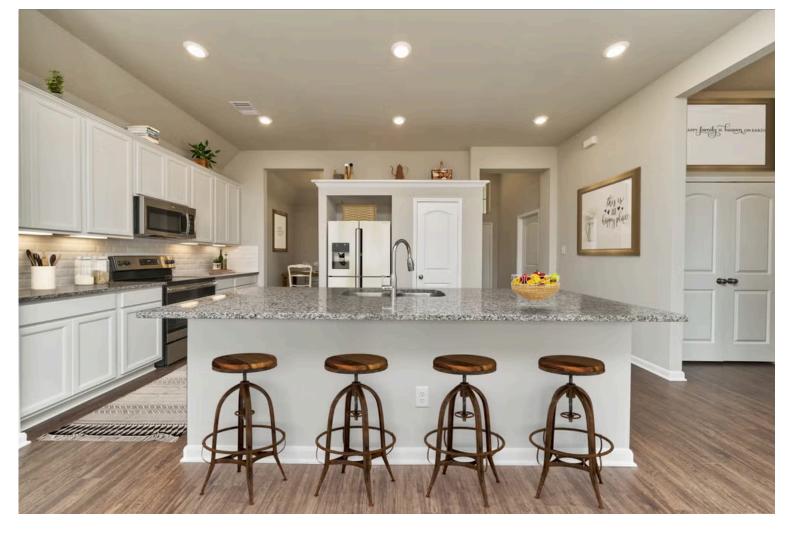

## Some images shown may be from a previously built Stylecraft home of similar design. Actual options, colors, and selections may vary. Contact us for details!

Our most popular floor plan! This charming 3 bedroom, 2 bath home is known for its intelligent use of space and now features an even more open living area. The large kitchen granite-topped island opens up to your living room to provide a cozy flow throughout the home. Your dining room features the most charming front window you'll ever see, which is accented by your gorgeous front elevation. Featuring large walk-in closets, luxury flooring, and volume ceilings – the 1613 certainly delivers when it comes to affordable luxury.

Additional options included: A decorative tile backsplash, integral miniblinds in the rear door, and a dual primary bathroom vanity