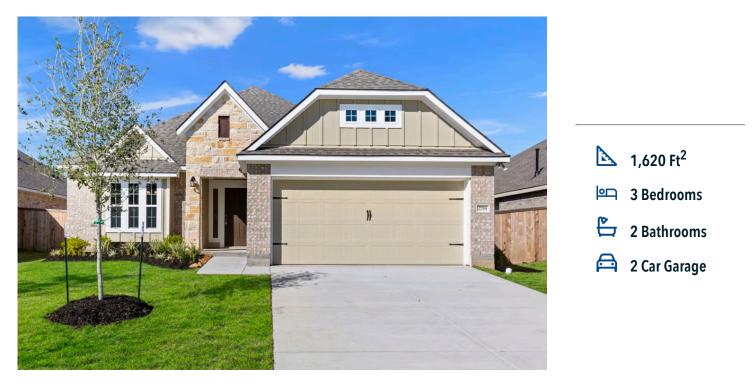

## 1904 Taggart Trail BRYAN, TX 77807

Pleasant Hill Community

## Some images shown may be from a previously built Stylecraft home of similar design. Actual options, colors, and selections may vary. Contact us for details!

Our most popular floor plan! This charming 3 bedroom, 2 bath home is known for its intelligent use of space and now features an even more open living area. The large kitchen granite-topped island opens up to your living room to provide a cozy flow throughout the home. Your dining room features the most charming front window you'll ever see, which is accented by your gorgeous front elevation. Featuring large walk-in closets, luxury flooring, and volume ceilings – the 1613 certainly delivers when it comes to affordable luxury.