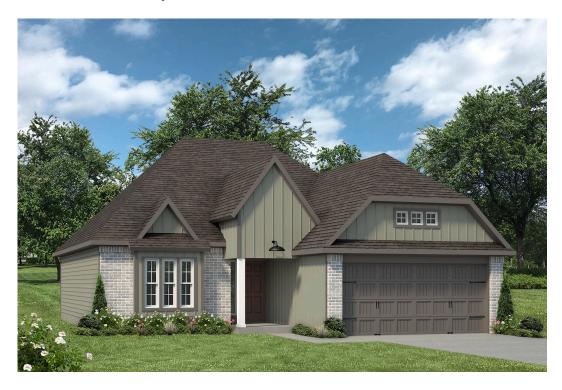

## 2008 Rock Ridge Avenue BRYAN, TX 77807

**Pleasant Hill Community** 

1,620 Ft<sup>2</sup>

3 Bedrooms

2 Bathrooms

2 Car Garage

Some images shown may be from a previously built Stylecraft home of similar design. Actual options, colors, and selections may vary. Contact us for details!

Our most popular floor plan! This charming 3 bedroom, 2 bath home is known for its intelligent use of space and now features an even more open living area. The large kitchen granite-topped island opens up to your living room to provide a cozy flow throughout the home. Your dining room features the most charming front window you'll ever see, which is accented by your gorgeous front elevation. Featuring large walk-in closets, luxury flooring, and volume ceilings – the 1613 certainly delivers when it comes to affordable luxury.