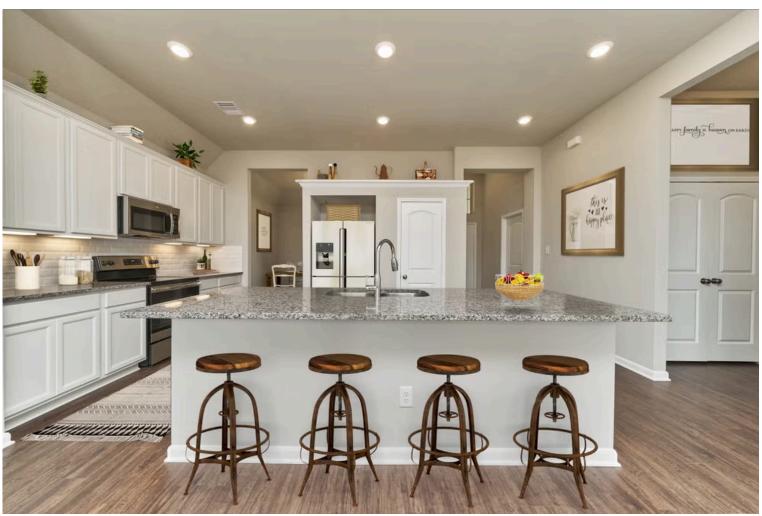

Our most popular floor plan! This charming 3 bedroom, 2 bath home is known for its intelligent use of space and now features an even more open living area. The large kitchen granite-topped island opens up to your living room to provide a cozy flow throughout the home. Your dining room features the most charming front window you'll ever see, which is accented by your gorgeous front elevation. Featuring large walk-in closets, luxury flooring, and volume ceilings – the 1613 certainly delivers when it comes to affordable luxury.

Additional options included: Stainless steel appliances, a decorative tile backsplash, Level 2 granite countertops throughout, integral miniblinds in the rear door, and additional LED recessed lighting