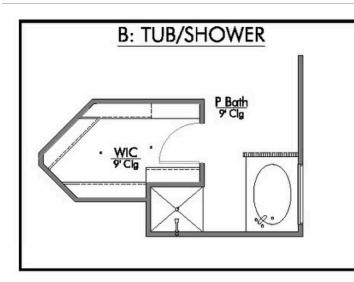

## BRYAN, TX 77807

In continuous effort by Stylecraft Builders to improve the quality of your home, we reserve the right to change features, prices, plans and specifications without notice. Floorplans and elevation renderings are artists' conceptiions only. Significant changes may be made during or after the construction of the model homes. Stylecraft Builders reserves the right to modify, relocate or eliminate any or all of the features, specifications, plan utilities, design or shape thereof, all without notice or obligations to any purchaser. Price range reflects base price only. Location premiums will be charged for certain locations and are not included in the base price of the home. Additional association fees may apply. Other fees may also apply. Amenities are proposed and planned or may be under construction. All square footages are approximate square footages of the total livable space. Water heater location deemed per city municipality code. Please see your onsite sales associate for additional information and more details. © 2022 Stylecraft Builders.