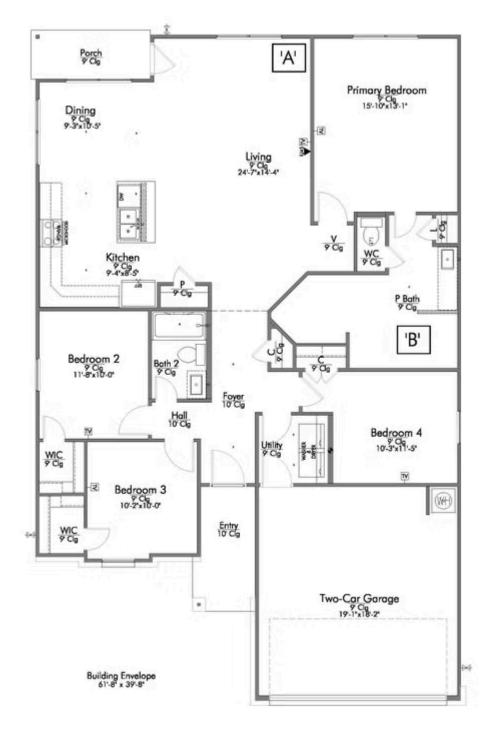

This four-bedroom, two bath home is a great option for those looking for more bedrooms without a second story! You won't believe your eyes as you walk into the great space that is the open concept living room, dining room, and kitchen. With all of its wonderful features, to include walk-in closets, granite countertops, and corner kitchen with island, you are sure to love this home!

## 2417 Rooke Road