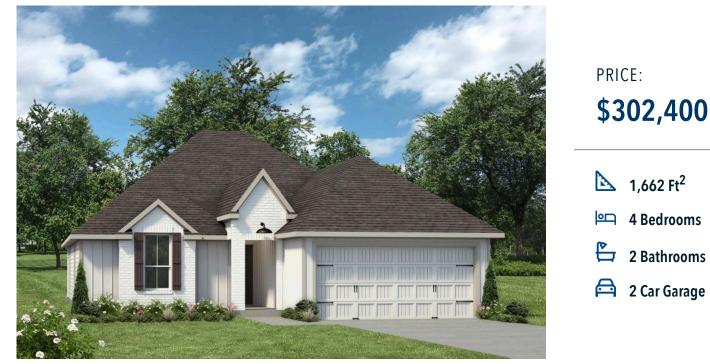

## 2417 Rooke Road BRYAN, TX 77807

Pleasant Hill Community

Some images shown may be from a previously built Stylecraft home of similar design. Actual options, colors, and selections may vary. Contact us for details!

This four-bedroom, two bath home is a great option for those looking for more bedrooms without a second story! You won't believe your eyes as you walk into the great space that is the open concept living room, dining room, and kitchen. With all of its wonderful features, to include walk-in closets, granite countertops, and corner kitchen with island, you are sure to love this home!

Additional Options Included: Stainless Steel Appliances, Level 2 Granite Countertops Throughout, Level 2 Decorative Tile Backsplash, Integral Miniblinds in the Rear Door, Additional LED Recessed Lighting, and a Single Basin Kitchen Sink