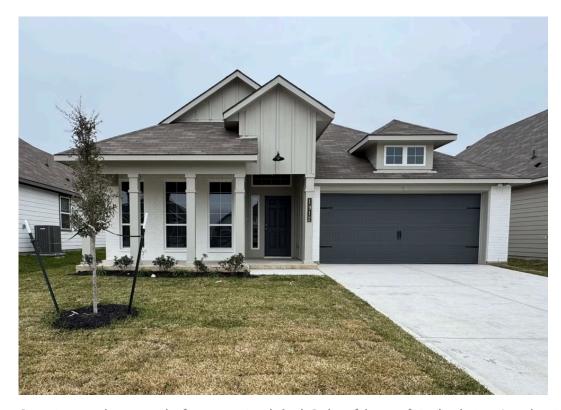

## 1912 Taggart Trail BRYAN, TX 77807

**Pleasant Hill Community** 

1.841 Ft<sup>2</sup>

3 Bedrooms

2 Bathrooms

2 Car Garage

Some images shown may be from a previously built Stylecraft home of similar design. Actual options, colors, and selections may vary. Contact us for details!

If charm and elegance are what you're looking for – Welcome home! A favorite of many, the 1818 has several features that make it stand out from the rest. From the moment your eyes catch the stunning exterior, you're captivated. Interior features include dual living areas to use as you choose, a large kitchen with granite-topped island that is open through the dining and living room, stunning windows flowing with natural light, an optional study alcove, and a spacious primary suite. Stylecraft's selections round out everything that make this floor plan so special.