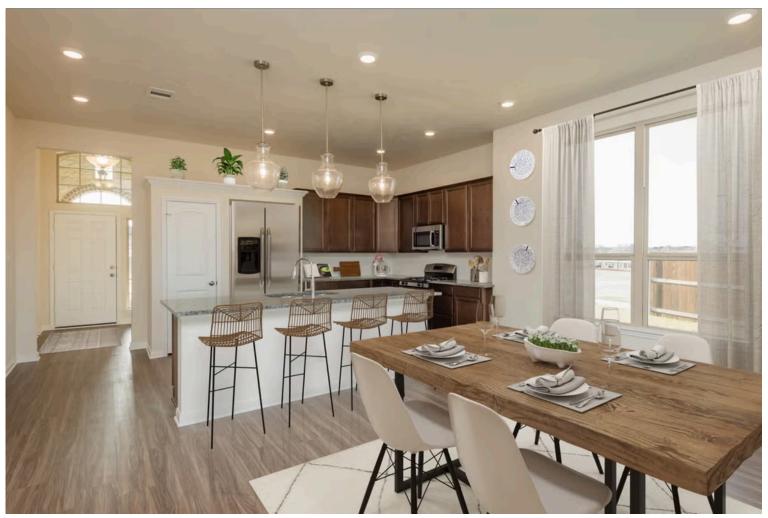

If charm and elegance are what you're looking for – Welcome home! A favorite of many, the 1818 has several features that make it stand out from the rest. From the moment your eyes catch the stunning exterior, you're captivated. Interior features include dual living areas to use as you choose, a large kitchen with granite-topped island that is open through the dining and living room, stunning windows flowing with natural light, an optional study alcove, and a spacious primary suite. Stylecraft's selections round out everything that make this floor plan so special.

Additional options included: Stainless Steel Appliances, a Decorative Tile Backsplash, Integral Miniblinds in the Rear Door, and Additional LED Recessed Lighting