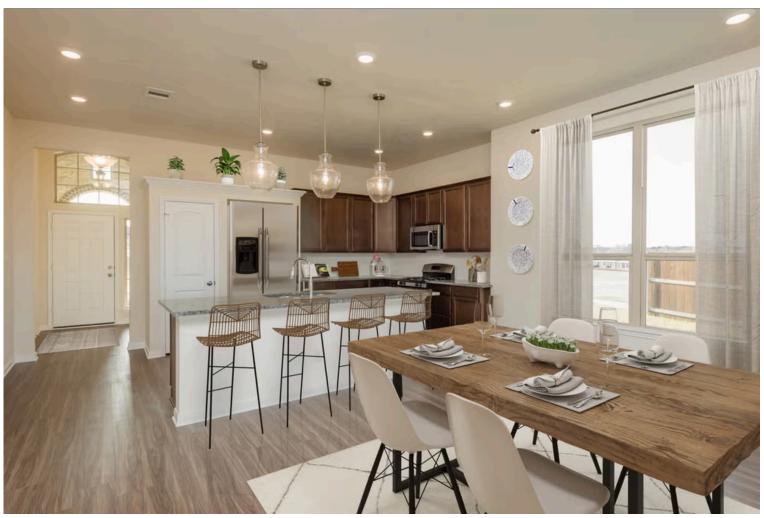

Stylecraft presents Sloane. The moment your eyes catch the sleek exterior, you're captivated by its details. Interior features include dual living areas to use as you choose, a large kitchen with granite-topped island that is open through the dining and living room, stunning windows flowing with natural light, an optional study alcove, and a spacious primary suite. Stylecraft's selections round out everything that make this floor plan so special.

Additional options included: An additional cabinet in the primary bathroom, stainless steel appliances, additional LED recessed lighting, a decorative tile backsplash, integral miniblinds in the rear door, and a single basin kitchen sink