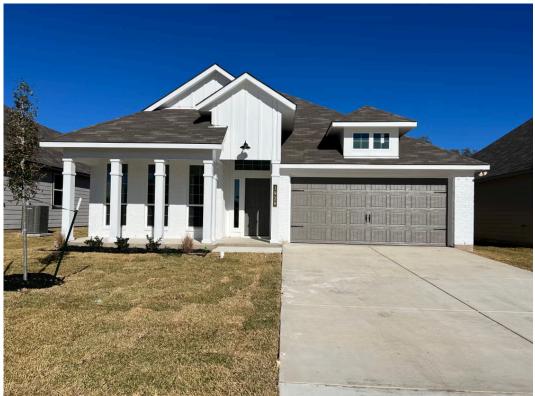

## 1928 Chief Street BRYAN, TX 77807

**Pleasant Hill Community** 

1.841 Ft<sup>2</sup>

□□ 3 Bedrooms

2 Bathrooms

2 Car Garage

Some images shown may be from a previously built Stylecraft home of similar design. Actual options, colors, and selections may vary. Contact us for details!

Stylecraft presents Sloane. The moment your eyes catch the sleek exterior, you're captivated by its details. Interior features include dual living areas to use as you choose, a large kitchen with granite-topped island that is open through the dining and living room, stunning windows flowing with natural light, an optional study alcove, and a spacious primary suite. Stylecraft's selections round out everything that make this floor plan so special.