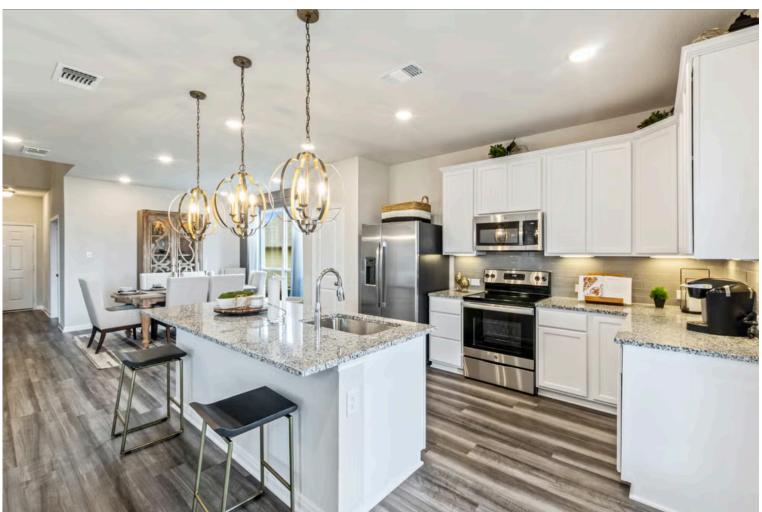

#### **Pleasant Hill Community**

2,588 Ft<sup>2</sup>

□ 4 Bedrooms

2.5 Bathrooms

2 Car Garage

Some images shown may be from a previously built Stylecraft home of similar design. Actual options, colors, and selections may vary. Contact us for details!

New and improved! Walk into perfection in this spacious, welcoming floor plan! With a formal study, new open kitchen layout, formal dining area, and living room that flow together seamlessly, this floor plan is sure to please those looking for the ideal family home! Our favorite feature is a little surprise that's on the second story of the home that you'll just have to see for yourself.

Additional Options Included: Stainless Steel Appliances, a Head Knocker Cabinet in the Powder Bathroom, a Decorative Tile Backsplash, Integral Miniblinds in the Rear Door, Additional LED Recessed Lighting, Kitchen is Prewired for Pendant Lighting, and a Single Basin Kitchen Sink