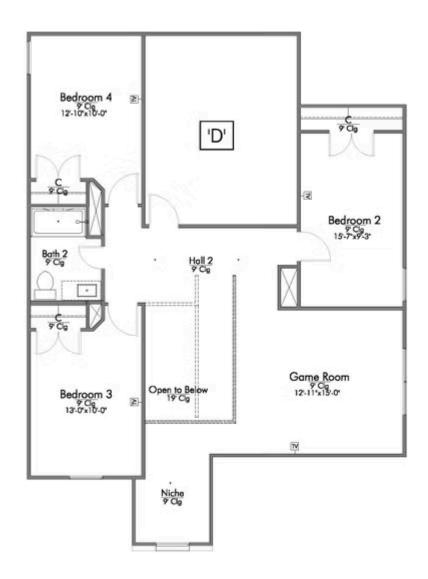

#### **Pleasant Hill Community**

2,588 Ft<sup>2</sup>

□ 4 Bedrooms

2.5 Bathrooms

2 Car Garage

Some images shown may be from a previously built Stylecraft home of similar design. Actual options, colors, and selections may vary. Contact us for details!

New and improved! Walk into perfection in this spacious, welcoming floor plan! With a formal study, new open kitchen layout, formal dining area, and living room that flow together seamlessly, this floor plan is sure to please those looking for the ideal family home! Our favorite feature is a little surprise that's on the second story of the home that you'll just have to see for yourself.