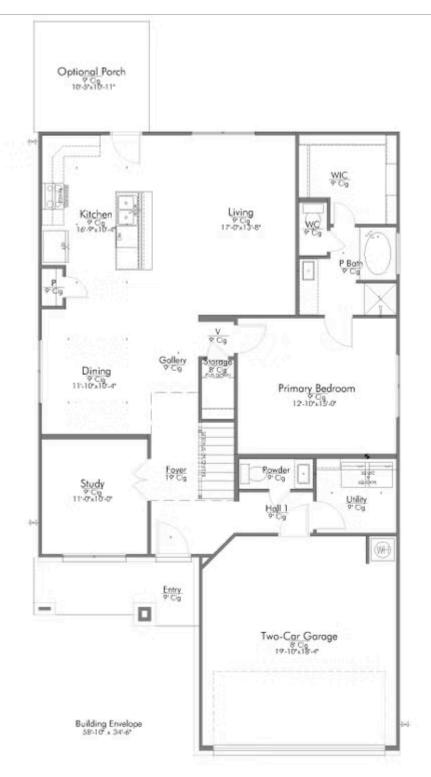

#### **Pleasant Hill Community**

2,588 Ft<sup>2</sup>

□ 4 Bedrooms

2.5 Bathrooms

2 Car Garage

Some images shown may be from a previously built Stylecraft home of similar design. Actual options, colors, and selections may vary. Contact us for details!

New and improved! Walk into perfection in this spacious, welcoming floor plan! With a formal study, new open kitchen layout, formal dining area, and living room that flow together seamlessly, this floor plan is sure to please those looking for the ideal family home! Our favorite feature is a little surprise that's on the second story of the home that you'll just have to see for yourself.

Additional Options Included: Stainless Steel Appliances, a Head Knocker Cabinet in the Powder Bathroom, a Decorative Tile Backsplash, Integral Miniblinds in the Rear Door, Additional LED Recessed Lighting, Kitchen is Prewired for Pendant Lighting, and a Single Basin Kitchen Sink