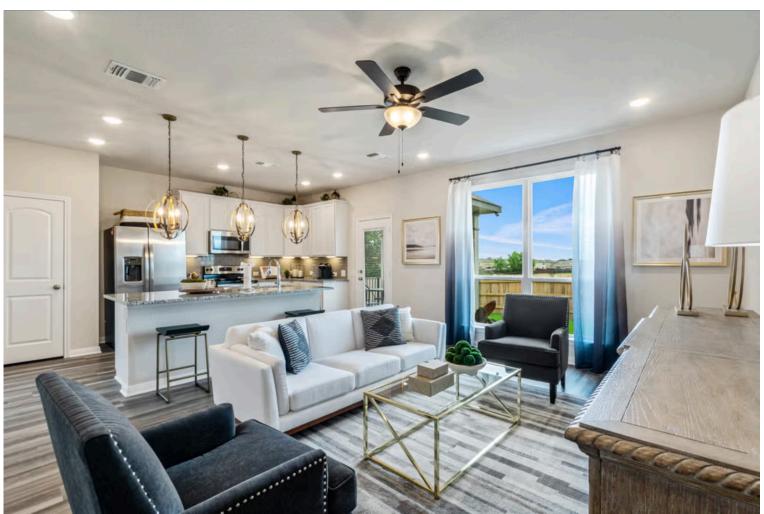

New and improved! Walk into perfection in this spacious, welcoming floor plan! With a formal study, new open kitchen layout, formal dining area, and living room that flow together seamlessly, this floor plan is sure to please those looking for the ideal family home! Our favorite feature is a little surprise that's on the second story of the home that you'll just have to see for yourself.

Additional Options Included: Stainless Steel Appliances, a Head Knocker Cabinet in the Powder Bathroom, a Decorative Tile Backsplash, Integral Miniblinds in the Rear Door, Additional LED Recessed Lighting, Kitchen is Prewired for Pendant Lighting, and a Single Basin Kitchen Sink