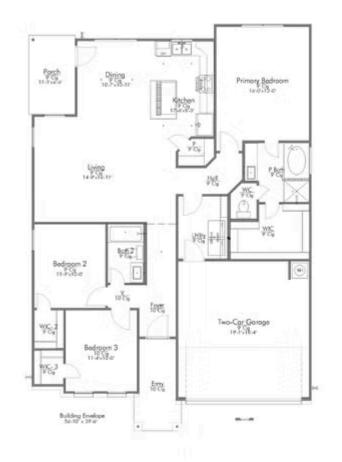

## **Pleasant Hill Community**

1,517 Ft<sup>2</sup>

3 Bedrooms

2 Bathrooms

角 2 Car Garage

## Some images shown may be from a previously built Stylecraft home of similar design. Actual options, colors, and selections may vary. Contact us for details!

An ideal choice for those seeking large gathering spaces and ample storage, the Bedford offers luxury living with 3 bedrooms and 2 baths. This beautiful home features large secondary bedrooms with walk-in closets. Open living, dining and kitchen provides abundant space, without all of the cost. Picture yourself washing your dishes as you look out your window as your children play after dinner. The primary bedroom suite is fit for a king-sized bed, and features a large walk-in closet.

Additional options included: Upper cabinets in bathrooms, stainless steel appliances, integral blinds in rear entry door, and dual primary bathroom vanity