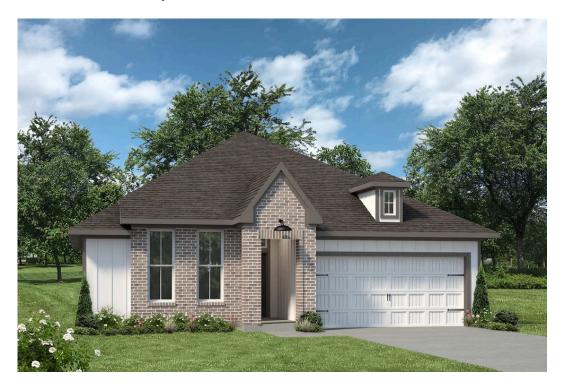

## 1957 Chief Street BRYAN, TX 77807

## **Pleasant Hill Community**

1,517 Ft<sup>2</sup>

3 Bedrooms

2 Bathrooms

角 2 Car Garage

## Some images shown may be from a previously built Stylecraft home of similar design. Actual options, colors, and selections may vary. Contact us for details!

An ideal choice for those seeking large gathering spaces and ample storage, the Bedford offers luxury living with 3 bedrooms and 2 baths. This beautiful home features large secondary bedrooms with walk-in closets. Open living, dining and kitchen provides abundant space, without all of the cost. Picture yourself washing your dishes as you look out your window as your children play after dinner. The primary bedroom suite is fit for a king-sized bed, and features a large walk-in closet.