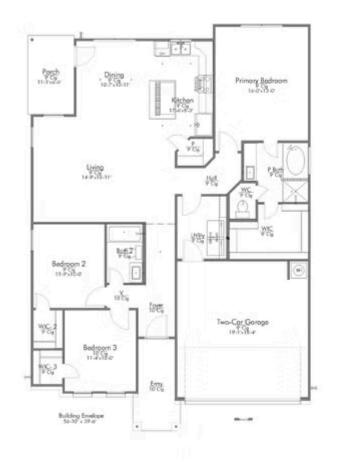

## **Pleasant Hill Community**

1,517 Ft<sup>2</sup>

□□ 3 Bedrooms

2 Bathrooms

🗀 2 Car Garage

## Some images shown may be from a previously built Stylecraft home of similar design. Actual options, colors, and selections may vary. Contact us for details!

An ideal choice for those seeking large gathering spaces and ample storage, the Bedford offers luxury living with 3 bedrooms and 2 baths. This beautiful home features large secondary bedrooms with walk-in closets. Open living, dining and kitchen provides abundant space, without all of the cost. Picture yourself washing your dishes as you look out your window as your children play after dinner. The primary bedroom suite is fit for a king-sized bed, and features a large walk-in closet.

Additional options included: Stainless steel appliances, additional LED recessed lighting, decorative tile backsplash, and a dual primary bathroom vanity