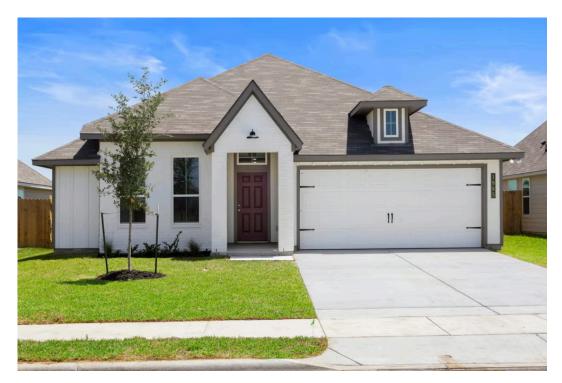

## 1984 Chief Street BRYAN, TX 77807

## **Pleasant Hill Community**

1,517 Ft<sup>2</sup>

□□ 3 Bedrooms

2 Bathrooms

🗀 2 Car Garage

## Some images shown may be from a previously built Stylecraft home of similar design. Actual options, colors, and selections may vary. Contact us for details!

An ideal choice for those seeking large gathering spaces and ample storage, the Bedford offers luxury living with 3 bedrooms and 2 baths. This beautiful home features large secondary bedrooms with walk-in closets. Open living, dining and kitchen provides abundant space, without all of the cost. Picture yourself washing your dishes as you look out your window as your children play after dinner. The primary bedroom suite is fit for a king-sized bed, and features a large walk-in closet.