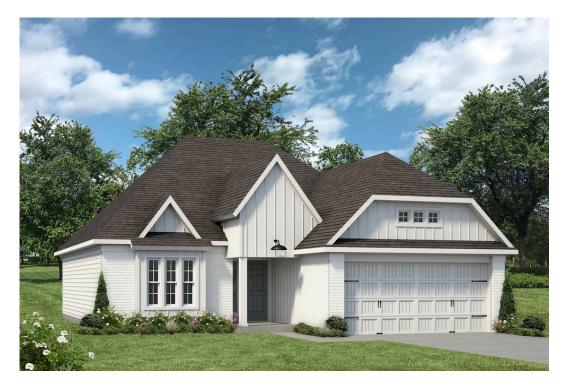

## 1940 Chief Street BRYAN, TX 77807

**Pleasant Hill Community** 

1,620 Ft<sup>2</sup>

□□ 3 Bedrooms

2 Bathrooms

2 Car Garage

Some images shown may be from a previously built Stylecraft home of similar design. Actual options, colors, and selections may vary. Contact us for details!

Sleek, modern, spacious, and full of charm. The large kitchen granite-topped island opens up to your living room to provide a cozy flow throughout the home. Your dining room features the most charming front window you'll ever see, which is accented by your gorgeous front elevation. Featuring large walk-in closets, luxury flooring, and volume ceilings – the Blakely certainly delivers when it comes to affordable luxury.