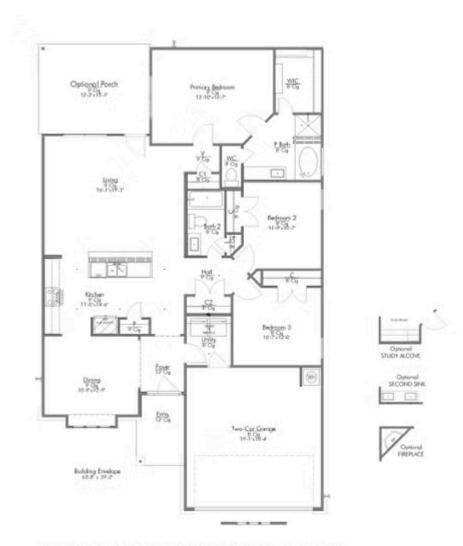

## 1940 Chief Street BRYAN, TX 77807

**Pleasant Hill Community** 

1,620 Ft<sup>2</sup>

□□ 3 Bedrooms

2 Bathrooms

2 Car Garage

Some images shown may be from a previously built Stylecraft home of similar design. Actual options, colors, and selections may vary. Contact us for details!

Sleek, modern, spacious, and full of charm. The large kitchen granite-topped island opens up to your living room to provide a cozy flow throughout the home. Your dining room features the most charming front window you'll ever see, which is accented by your gorgeous front elevation. Featuring large walk-in closets, luxury flooring, and volume ceilings – the Blakely certainly delivers when it comes to affordable luxury.