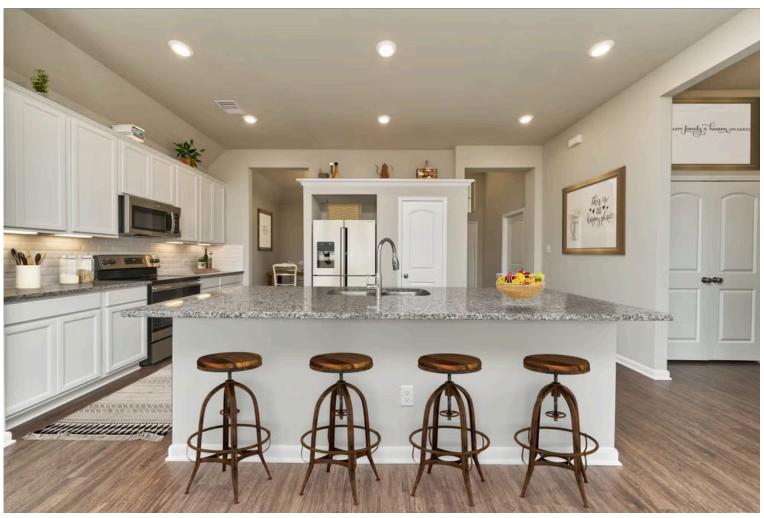

Sleek, modern, spacious, and full of charm. The large kitchen granite-topped island opens up to your living room to provide a cozy flow throughout the home. Your dining room features the most charming front window you'll ever see, which is accented by your gorgeous front elevation. Featuring large walk-in closets, luxury flooring, and volume ceilings – the Blakely certainly delivers when it comes to affordable luxury.

Additional options included: An additional cabinet in both bathrooms, stainless steel appliances, a vented microhood, integral miniblinds in the rear door, and a dual primary bathroom vanity