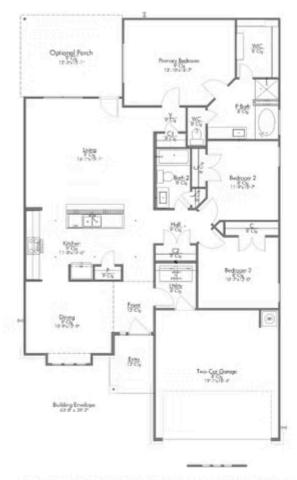

## **Pleasant Hill Community**

1,620 Ft<sup>2</sup>

3 Bedrooms

2 Bathrooms

2 Car Garage

Some images shown may be from a previously built Stylecraft home of similar design. Actual options, colors, and selections may vary. Contact us for details!

Sleek, modern, spacious, and full of charm. The large kitchen granite-topped island opens up to your living room to provide a cozy flow throughout the home. Your dining room features the most charming front window you'll ever see, which is accented by your gorgeous front elevation. Featuring large walk-in closets, luxury flooring, and volume ceilings – the Blakely certainly delivers when it comes to affordable luxury.

## 1974 Chief Street

**BRYAN, TX 77807** 

\*C-1613 ELEVATION B HAS 10' CEILINGS IN THE FOYER AND ENTRY