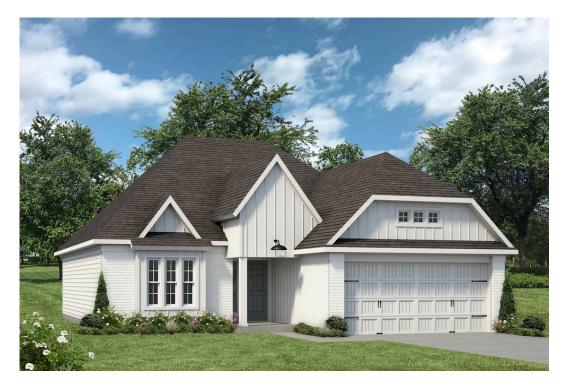

## **Pleasant Hill Community**

1,620 Ft<sup>2</sup>

3 Bedrooms

2 Bathrooms

2 Car Garage

Some images shown may be from a previously built Stylecraft home of similar design. Actual options, colors, and selections may vary. Contact us for details!

Sleek, modern, spacious, and full of charm. The large kitchen granite-topped island opens up to your living room to provide a cozy flow throughout the home. Your dining room features the most charming front window you'll ever see, which is accented by your gorgeous front elevation. Featuring large walk-in closets, luxury flooring, and volume ceilings – the Blakely certainly delivers when it comes to affordable luxury.