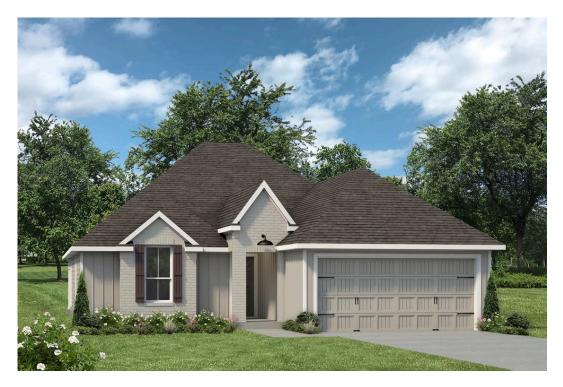

## 1938 Chief Street BRYAN, TX 77807

Pleasant Hill Community

1,659 Ft<sup>2</sup>

4 Bedrooms

2 Bathrooms

🔁 2 Car Garage

Some images shown may be from a previously built Stylecraft home of similar design. Actual options, colors, and selections may vary. Contact us for details!

This modern farmhouse, four-bedroom, two bath home is a great option for those looking for more bedrooms without a second story! You won't believe your eyes as you walk into the great space that is the open concept living room, dining room, and kitchen. With all of its wonderful features, to include walk-in closets, granite countertops, and corner kitchen with island, you are sure to love this home!