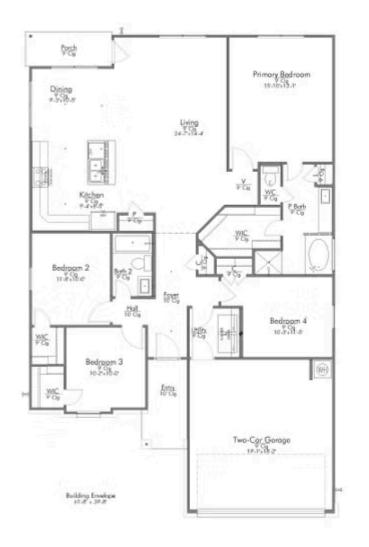

This modern farmhouse, four-bedroom, two bath home is a great option for those looking for more bedrooms without a second story! You won't believe your eyes as you walk into the great space that is the open concept living room, dining room, and kitchen. With all of its wonderful features, to include walk-in closets, granite countertops, and corner kitchen with island, you are sure to love this home!

Additional options included: An additional cabinet in both bathrooms, stainless steel appliances, a vented microhood, integral miniblinds in the rear door, and a dual primary bathroom vanity