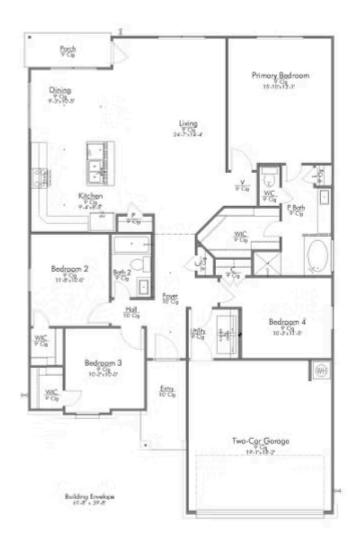

## **Pleasant Hill Community**

1,659 Ft<sup>2</sup>

\_ 1,007.1

4 Bedrooms

2 Bathrooms

🗀 2 Car Garage

Some images shown may be from a previously built Stylecraft home of similar design. Actual options, colors, and selections may vary. Contact us for details!

This modern farmhouse, four-bedroom, two bath home is a great option for those looking for more bedrooms without a second story! You won't believe your eyes as you walk into the great space that is the open concept living room, dining room, and kitchen. With all of its wonderful features, to include walk-in closets, granite countertops, and corner kitchen with island, you are sure to love this home!

Additional optional included: Stainless steel appliances, additional LED recessed lighting, integral miniblinds in rear door, a dual primary bathroom vanity, and a single basin kitchen sink