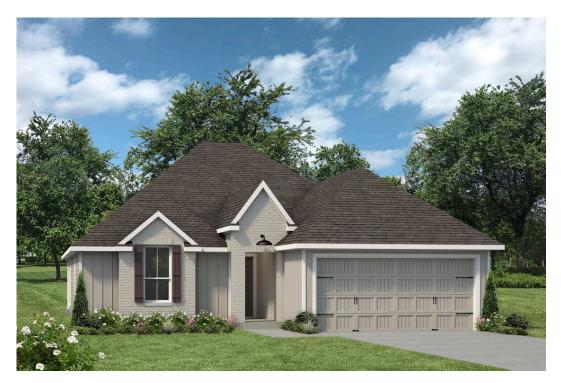

## 1950 Chief Street BRYAN, TX 77807

## **Pleasant Hill Community**

1,659 Ft<sup>2</sup>

\_ 1,007.1

4 Bedrooms

2 Bathrooms

🗀 2 Car Garage

Some images shown may be from a previously built Stylecraft home of similar design. Actual options, colors, and selections may vary. Contact us for details!

This modern farmhouse, four-bedroom, two bath home is a great option for those looking for more bedrooms without a second story! You won't believe your eyes as you walk into the great space that is the open concept living room, dining room, and kitchen. With all of its wonderful features, to include walk-in closets, granite countertops, and corner kitchen with island, you are sure to love this home!