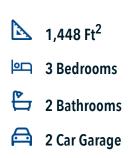

## Some images shown may be from a previously built Stylecraft home of similar design. Actual options, colors, and selections may vary. Contact us for details!

The modern farmhouse take on an exceptional floor plan. Upon entering, you're immediately greeted with a formal dining room. Walking into the open-concept kitchen and living room, you'll be stunned by the amount of space you have to gather. This threebedroom, two bath home has perfectly placed windows in the living room, primary bedroom, and dining room, crafting a home that is filled with natural light and charm. Granite countertops throughout and large walk-in primary closet top it all off and make this home exceptional.