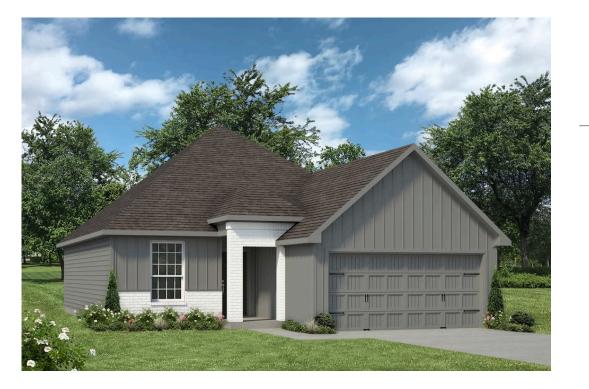

## 1953 Chief Street BRYAN, TX 77807

Pleasant Hill Community

## Some images shown may be from a previously built Stylecraft home of similar design. Actual options, colors, and selections may vary. Contact us for details!

The modern farmhouse take on an exceptional floor plan. Upon entering, you're immediately greeted with a formal dining room. Walking into the open-concept kitchen and living room, you'll be stunned by the amount of space you have to gather. This threebedroom, two bath home has perfectly placed windows in the living room, primary bedroom, and dining room, crafting a home that is filled with natural light and charm. Granite countertops throughout and large walk-in primary closet top it all off and make this home exceptional.