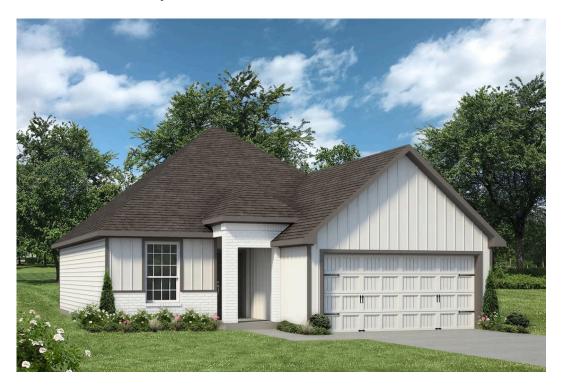

## 1963 Chief Street BRYAN, TX 77807

**Pleasant Hill Community** 

1,448 Ft<sup>2</sup>

3 Bedrooms

2 Bathrooms

2 Car Garage

Some images shown may be from a previously built Stylecraft home of similar design. Actual options, colors, and selections may vary. Contact us for details!

The modern farmhouse take on an exceptional floor plan. Upon entering, you're immediately greeted with a formal dining room. Walking into the open-concept kitchen and living room, you'll be stunned by the amount of space you have to gather. This three-bedroom, two bath home has perfectly placed windows in the living room, primary bedroom, and dining room, crafting a home that is filled with natural light and charm. Granite countertops throughout and large walk-in primary closet top it all off and make this home exceptional.