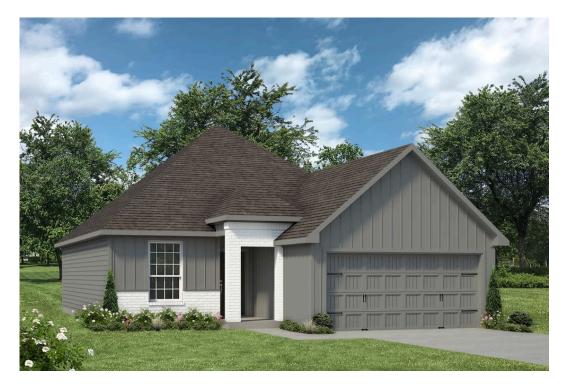

## 1982 Chief Street BRYAN, TX 77807

## **Pleasant Hill Community**

1,448 Ft<sup>2</sup>

3 Bedrooms

2 Bathrooms

2 Car Garage

## Some images shown may be from a previously built Stylecraft home of similar design. Actual options, colors, and selections may vary. Contact us for details!

The modern farmhouse take on an exceptional floor plan. Upon entering, you're immediately greeted with a formal dining room. Walking into the open-concept kitchen and living room, you'll be stunned by the amount of space you have to gather. This three-bedroom, two bath home has perfectly placed windows in the living room, primary bedroom, and dining room, crafting a home that is filled with natural light and charm. Granite countertops throughout and large walk-in primary closet top it all off and make this home exceptional.