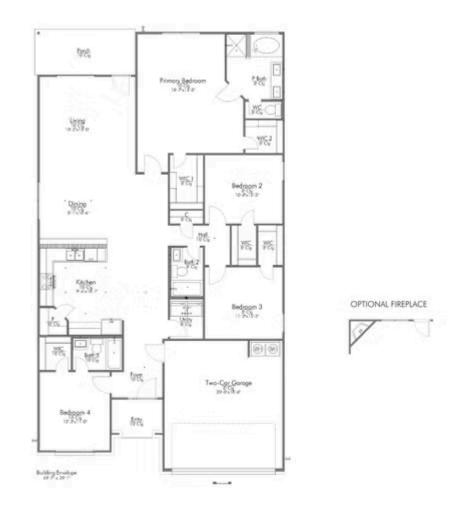

## Some images shown may be from a previously built Stylecraft home of similar design. Actual options, colors, and selections may vary. Contact us for details!

This modern farmhouse inspired 4 bedroom, 3 bath home is exactly what you've been looking for. Featuring a secondary bedroom suite, it's the perfect home for a multi-generational family, those looking for a private space for guests, or added privacy for one of your children. With walk-in closets in every bedroom and dual walk-in closets in the primary, you won't run out of storage space. Walk into your open concept living area, where you'll have more than enough room to cuddle up or host all of your friends and family.

Additional options included: An additional cabinet in both bathrooms, stainless steel appliances, additional LED recessed lighting, a decorative tile backsplash, integral miniblinds in rear door, and a single basin kitchen sink