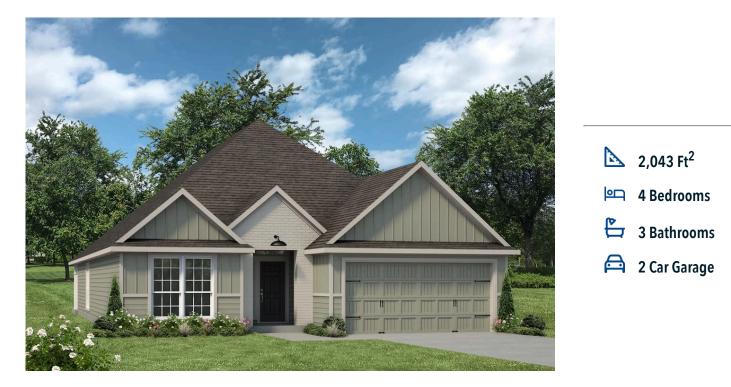

## 1924 Chief Street BRYAN, TX 77807

Pleasant Hill Community

## Some images shown may be from a previously built Stylecraft home of similar design. Actual options, colors, and selections may vary. Contact us for details!

This modern farmhouse inspired 4 bedroom, 3 bath home is exactly what you've been looking for. Featuring a secondary bedroom suite, it's the perfect home for a multi-generational family, those looking for a private space for guests, or added privacy for one of your children. With walk-in closets in every bedroom and dual walk-in closets in the primary, you won't run out of storage space. Walk into your open concept living area, where you'll have more than enough room to cuddle up or host all of your friends and family.