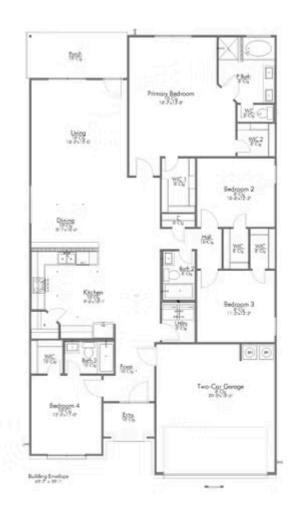

#### **Pleasant Hill Community**

2,043 Ft<sup>2</sup>

4 Bedrooms

3 Bathrooms

2 Car Garage

## Some images shown may be from a previously built Stylecraft home of similar design. Actual options, colors, and selections may vary. Contact us for details!

This modern farmhouse inspired 4 bedroom, 3 bath home is exactly what you've been looking for. Featuring a secondary bedroom suite, it's the perfect home for a multi-generational family, those looking for a private space for guests, or added privacy for one of your children. With walk-in closets in every bedroom and dual walk-in closets in the primary, you won't run out of storage space. Walk into your open concept living area, where you'll have more than enough room to cuddle up or host all of your friends and family.

Additional options included: Additional cabinetry in primary bathroom, stainless steel appliances, additional LED recessed lighting, under cabinet lighting, and a decorative tile backsplash