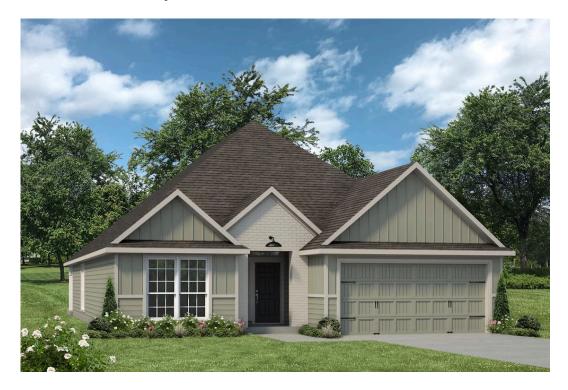

### 1947 Chief Street BRYAN, TX 77807

#### **Pleasant Hill Community**

2,043 Ft<sup>2</sup>

4 Bedrooms

3 Bathrooms

2 Car Garage

## Some images shown may be from a previously built Stylecraft home of similar design. Actual options, colors, and selections may vary. Contact us for details!

This modern farmhouse inspired 4 bedroom, 3 bath home is exactly what you've been looking for. Featuring a secondary bedroom suite, it's the perfect home for a multi-generational family, those looking for a private space for guests, or added privacy for one of your children. With walk-in closets in every bedroom and dual walk-in closets in the primary, you won't run out of storage space. Walk into your open concept living area, where you'll have more than enough room to cuddle up or host all of your friends and family.