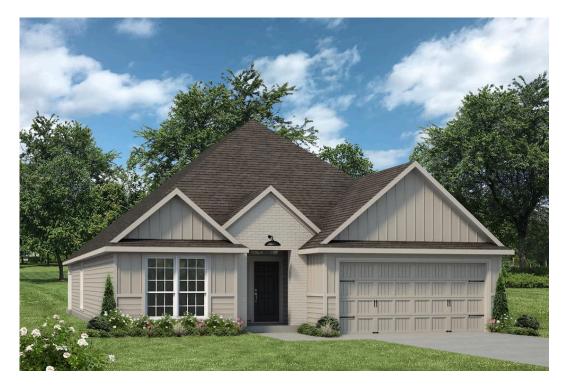

## 1959 Chief Street BRYAN, TX 77807

**Pleasant Hill Community** 

2,043 Ft<sup>2</sup>

4 Bedrooms

3 Bathrooms

2 Car Garage

Some images shown may be from a previously built Stylecraft home of similar design. Actual options, colors, and selections may vary. Contact us for details!

This modern farmhouse inspired 4 bedroom, 3 bath home is exactly what you've been looking for. Featuring a secondary bedroom suite, it's the perfect home for a multi-generational family, those looking for a private space for guests, or added privacy for one of your children. With walk-in closets in every bedroom and dual walk-in closets in the primary, you won't run out of storage space. Walk into your open concept living area, where you'll have more than enough room to cuddle up or host all of your friends and family.