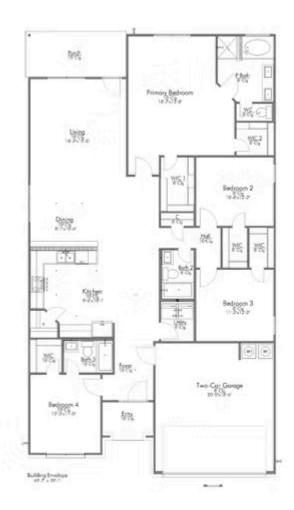

## 1959 Chief Street BRYAN, TX 77807

**Pleasant Hill Community** 

2,043 Ft<sup>2</sup>

4 Bedrooms

3 Bathrooms

2 Car Garage

Some images shown may be from a previously built Stylecraft home of similar design. Actual options, colors, and selections may vary. Contact us for details!

This modern farmhouse inspired 4 bedroom, 3 bath home is exactly what you've been looking for. Featuring a secondary bedroom suite, it's the perfect home for a multi-generational family, those looking for a private space for guests, or added privacy for one of your children. With walk-in closets in every bedroom and dual walk-in closets in the primary, you won't run out of storage space. Walk into your open concept living area, where you'll have more than enough room to cuddle up or host all of your friends and family.