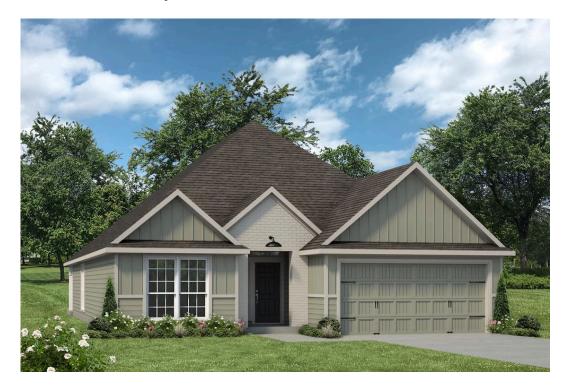

## 1968 Chief Street BRYAN, TX 77807

**Pleasant Hill Community** 

2,043 Ft<sup>2</sup>

4 Bedrooms

3 Bathrooms

2 Car Garage

Some images shown may be from a previously built Stylecraft home of similar design. Actual options, colors, and selections may vary. Contact us for details!

This modern farmhouse inspired 4 bedroom, 3 bath home is exactly what you've been looking for. Featuring a secondary bedroom suite, it's the perfect home for a multi-generational family, those looking for a private space for guests, or added privacy for one of your children. With walk-in closets in every bedroom and dual walk-in closets in the primary, you won't run out of storage space. Walk into your open concept living area, where you'll have more than enough room to cuddle up or host all of your friends and family.