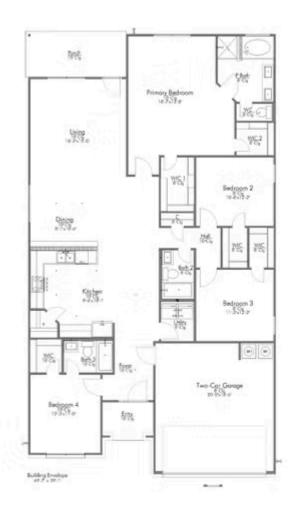

## 1968 Chief Street BRYAN, TX 77807

**Pleasant Hill Community** 

2,043 Ft<sup>2</sup>

4 Bedrooms

3 Bathrooms

2 Car Garage

Some images shown may be from a previously built Stylecraft home of similar design. Actual options, colors, and selections may vary. Contact us for details!

This modern farmhouse inspired 4 bedroom, 3 bath home is exactly what you've been looking for. Featuring a secondary bedroom suite, it's the perfect home for a multi-generational family, those looking for a private space for guests, or added privacy for one of your children. With walk-in closets in every bedroom and dual walk-in closets in the primary, you won't run out of storage space. Walk into your open concept living area, where you'll have more than enough room to cuddle up or host all of your friends and family.