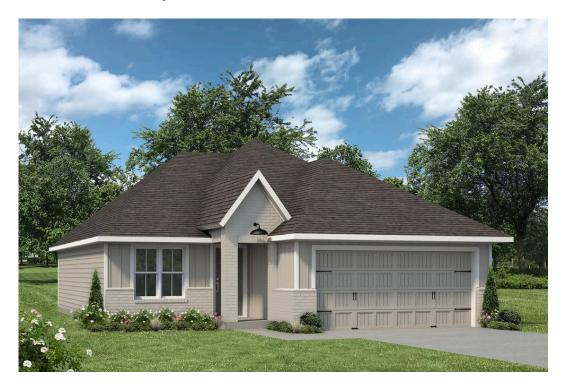

## 1942 Chief Street BRYAN, TX 77807

## **Pleasant Hill Community**

1,354 Ft<sup>2</sup>

\_\_\_\_\_\_

3 Bedrooms

2 Bathrooms

角 2 Car Garage

Some images shown may be from a previously built Stylecraft home of similar design. Actual options, colors, and selections may vary. Contact us for details!

This sleek and modern 3 bedroom, 2 bath home is spacious with a versatile design! Featuring a foyer and galley way entrance, this home feels elegant and special immediately upon your entrance. Some of our favorite things about this floor plan are its large primary bedroom, which includes a massive closet, and enough space for a sitting area in front of the window beaming with natural light. This home is great for entertaining, with so much counter space and its separate formal dining room that flows seamlessly into the kitchen.