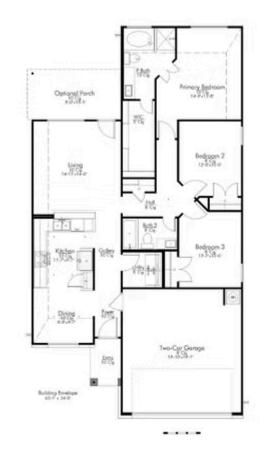

## **Pleasant Hill Community**

1,354 Ft<sup>2</sup>

\_\_\_\_\_\_

3 Bedrooms

2 Bathrooms

角 2 Car Garage

Some images shown may be from a previously built Stylecraft home of similar design. Actual options, colors, and selections may vary. Contact us for details!

This sleek and modern 3 bedroom, 2 bath home is spacious with a versatile design! Featuring a foyer and galley way entrance, this home feels elegant and special immediately upon your entrance. Some of our favorite things about this floor plan are its large primary bedroom, which includes a massive closet, and enough space for a sitting area in front of the window beaming with natural light. This home is great for entertaining, with so much counter space and its separate formal dining room that flows seamlessly into the kitchen.

Additional options included: Stainless steel appliances, additional LED recessed lighting, integral miniblinds in rear door, and a dual primary bathroom sink