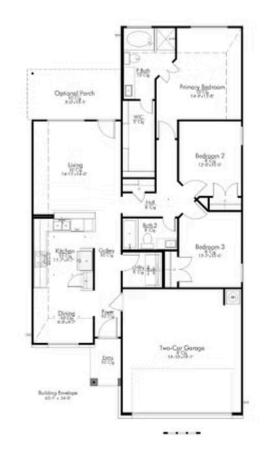

## 1978 Chief Street BRYAN, TX 77807

**Pleasant Hill Community** 

1,354 Ft<sup>2</sup>

**□** 3 Bedrooms

2 Bathrooms

2 Car Garage

Some images shown may be from a previously built Stylecraft home of similar design. Actual options, colors, and selections may vary. Contact us for details!

This sleek and modern 3 bedroom, 2 bath home is spacious with a versatile design! Featuring a foyer and galley way entrance, this home feels elegant and special immediately upon your entrance. Some of our favorite things about this floor plan are its large primary bedroom, which includes a massive closet, and enough space for a sitting area in front of the window beaming with natural light. This home is great for entertaining, with so much counter space and its separate formal dining room that flows seamlessly into the kitchen.

Optional features included: stainless steel appliances, additional LED recessed lighting, decorative tile backsplash, and dual vanity in