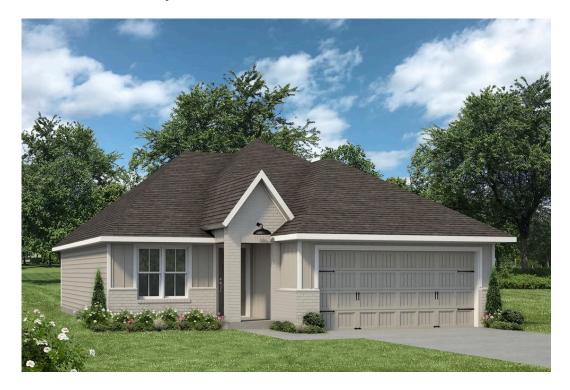

## 1978 Chief Street BRYAN, TX 77807

**Pleasant Hill Community** 

1,354 Ft<sup>2</sup>

**□** 3 Bedrooms

2 Bathrooms

2 Car Garage

Some images shown may be from a previously built Stylecraft home of similar design. Actual options, colors, and selections may vary. Contact us for details!

This sleek and modern 3 bedroom, 2 bath home is spacious with a versatile design! Featuring a foyer and galley way entrance, this home feels elegant and special immediately upon your entrance. Some of our favorite things about this floor plan are its large primary bedroom, which includes a massive closet, and enough space for a sitting area in front of the window beaming with natural light. This home is great for entertaining, with so much counter space and its separate formal dining room that flows seamlessly into the kitchen.