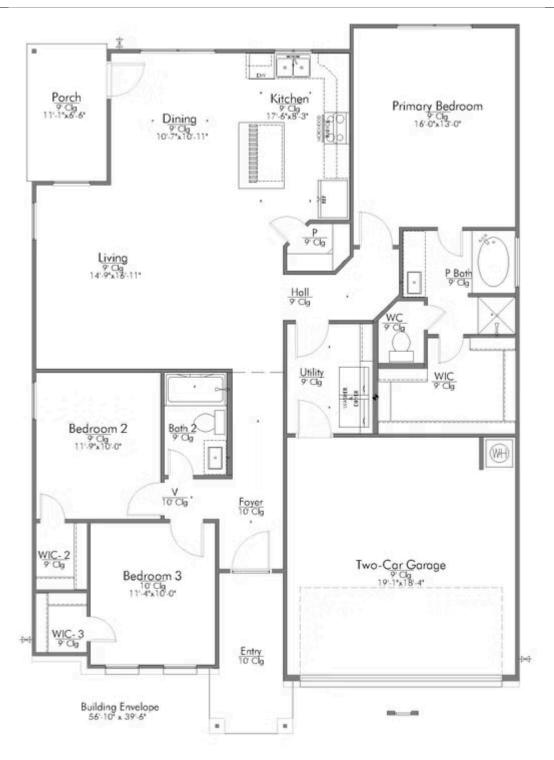

An ideal choice for those seeking large gathering spaces and ample storage, the Bedford offers luxury living with 3 bedrooms and 2 baths. This beautiful home features large secondary bedrooms with walk-in closets. Open living, dining and kitchen provides abundant space, without all of the cost. Picture yourself washing your dishes as you look out your window as your children play after dinner. The primary bedroom suite is fit for a king-sized bed, and features a large walk-in closet.

Additional options included: Stainless steel appliances, additional LED recessed lighting, integral miniblinds in rear door, a dual primary bathroom vanity, and a single basin kitchen sink