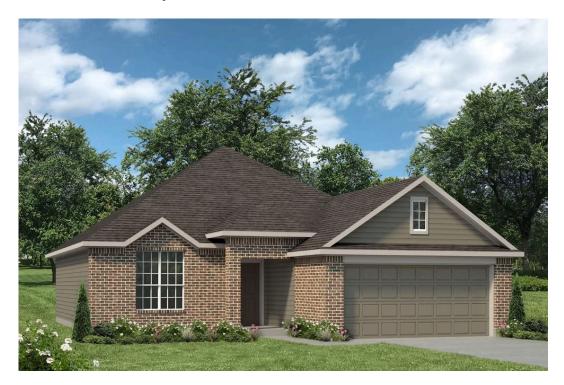

## 2047 Brisbane Way BRYAN, TX 77807

**Pleasant Hill Community** 

1,620 Ft<sup>2</sup>

3 Bedrooms

2 Bathrooms

2 Car Garage

Some images shown may be from a previously built Stylecraft home of similar design. Actual options, colors, and selections may vary. Contact us for details!

This charming 3 bedroom, 2 bath home is known for its intelligent use of space and now features an even more open living area. The large kitchen granite-topped island opens up to your living room to provide a cozy flow throughout the home. Your dining room features the most charming front window you'll ever see, which is accented by a gorgeous front elevation. Featuring large walk-in closets, luxury flooring, and volume ceilings – the 1613 certainly delivers when it comes to affordable luxury.