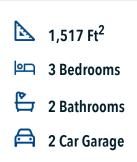

## Some images shown may be from a previously built Stylecraft home of similar design. Actual options, colors, and selections may vary. Contact us for details!

A popular choice among families seeking large gathering spaces and ample storage, the 1514 offers luxury living with 3 bedrooms and 2 baths. This beautiful home features large secondary bedrooms with walk-in closets. Open living, dining and kitchen provides abundant space, without all of the cost. Picture yourself washing your dishes as you look out your window as your children play after dinner. The master bedroom suite is fit for a king-sized bed, and features a large walk-in closet.