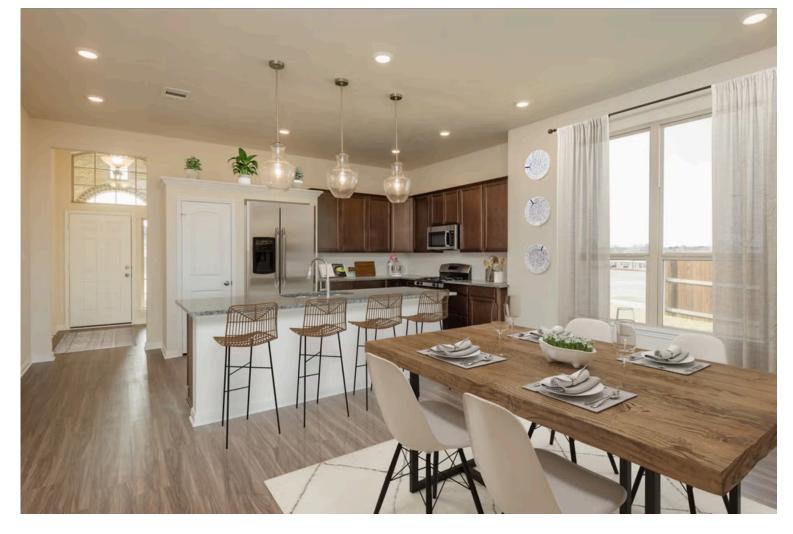

#### Some images shown may be from a previously built Stylecraft home of similar design. Actual options, colors, and selections may vary. Contact us for details!

Stylecraft presents Sloane. The moment your eyes catch the sleek exterior, you're captivated by its details. Interior features include dual living areas to use as you choose, a large kitchen with granite-topped island that is open through the dining and living room, stunning windows flowing with natural light, an optional study alcove, and a spacious primary suite. Stylecraft's selections round out everything that make this floor plan so special.

Additional options included: Stainless steel appliances, additional LED recessed lighting, a decorative tile backsplash, integral miniblinds in rear door, and a single basin kitchen sink

BRYAN, TX 77807