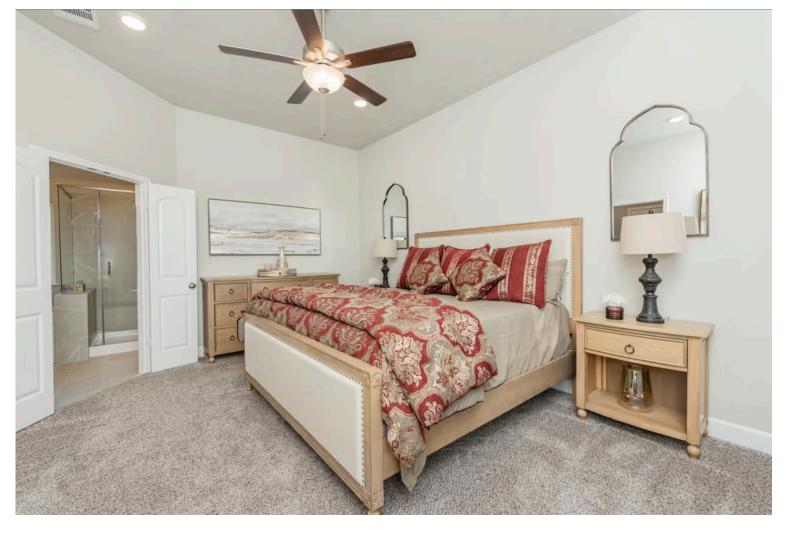

#### Some images shown may be from a previously built Stylecraft home of similar design. Actual options, colors, and selections may vary. Contact us for details!

Stylecraft presents Sloane. The moment your eyes catch the sleek exterior, you're captivated by its details. Interior features include dual living areas to use as you choose, a large kitchen with granite-topped island that is open through the dining and living room, stunning windows flowing with natural light, an optional study alcove, and a spacious primary suite. Stylecraft's selections round out everything that make this floor plan so special.