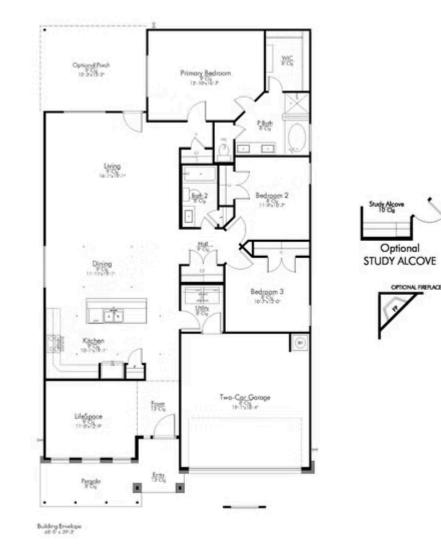

#### Some images shown may be from a previously built Stylecraft home of similar design. Actual options, colors, and selections may vary. Contact us for details!

Stylecraft presents Sloane. The moment your eyes catch the sleek exterior, you're captivated by its details. Interior features include dual living areas to use as you choose, a large kitchen with granite-topped island that is open through the dining and living room, stunning windows flowing with natural light, an optional study alcove, and a spacious primary suite. Stylecraft's selections round out everything that make this floor plan so special.