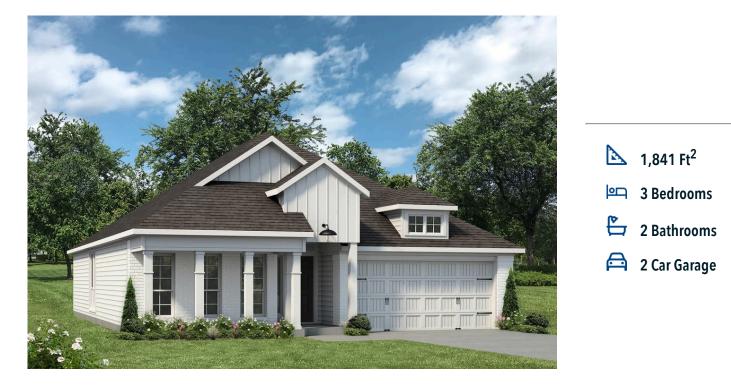

# 1946 Chief Street BRYAN, TX 77807

#### **Pleasant Hill Community**

#### Some images shown may be from a previously built Stylecraft home of similar design. Actual options, colors, and selections may vary. Contact us for details!

Stylecraft presents Sloane. The moment your eyes catch the sleek exterior, you're captivated by its details. Interior features include dual living areas to use as you choose, a large kitchen with granite-topped island that is open through the dining and living room, stunning windows flowing with natural light, an optional study alcove, and a spacious primary suite. Stylecraft's selections round out everything that make this floor plan so special.