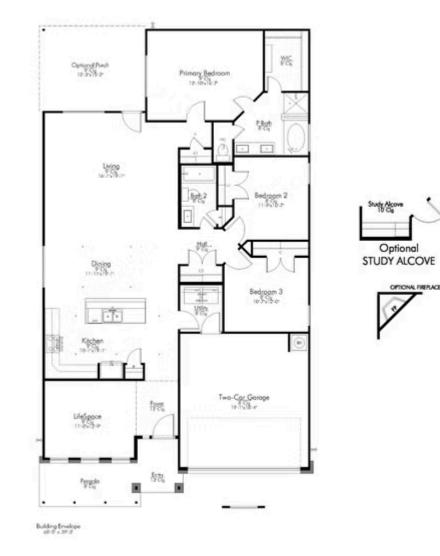

# Some images shown may be from a previously built Stylecraft home of similar design. Actual options, colors, and selections may vary. Contact us for details!

Stylecraft presents Sloane. The moment your eyes catch the sleek exterior, you're captivated by its details. Interior features include dual living areas to use as you choose, a large kitchen with granite-topped island that is open through the dining and living room, stunning windows flowing with natural light, an optional study alcove, and a spacious primary suite. Stylecraft's selections round out everything that make this floor plan so special.