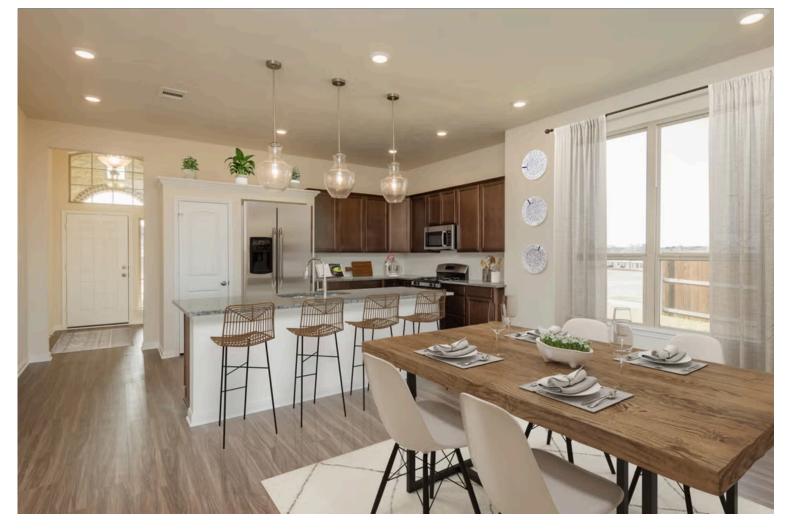

# Some images shown may be from a previously built Stylecraft home of similar design. Actual options, colors, and selections may vary. Contact us for details!

Stylecraft presents Sloane. The moment your eyes catch the sleek exterior, you're captivated by its details. Interior features include dual living areas to use as you choose, a large kitchen with granite-topped island that is open through the dining and living room, stunning windows flowing with natural light, an optional study alcove, and a spacious primary suite. Stylecraft's selections round out everything that make this floor plan so special.

Additional options included: Additional cabinetry in primary bathroom, stainless steel appliances, additional LED recessed lighting, decorative tile backsplash integral blinds in rear door, single basin kitchen sink 2" PVC blinds throughout, and a garage door opener