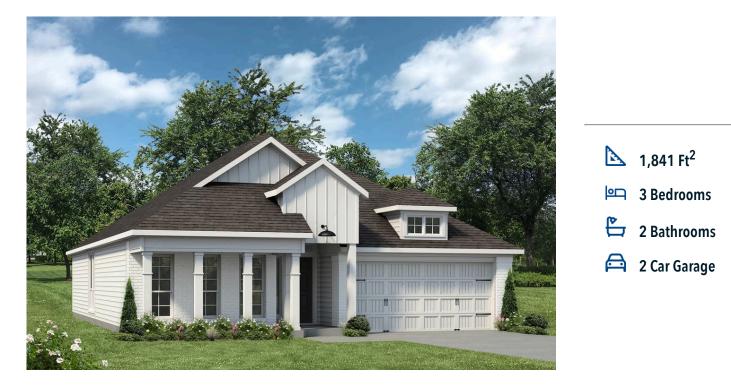

# 1977 Chief Street BRYAN, TX 77807

#### Pleasant Hill Community

# Some images shown may be from a previously built Stylecraft home of similar design. Actual options, colors, and selections may vary. Contact us for details!

Stylecraft presents Sloane. The moment your eyes catch the sleek exterior, you're captivated by its details. Interior features include dual living areas to use as you choose, a large kitchen with granite-topped island that is open through the dining and living room, stunning windows flowing with natural light, an optional study alcove, and a spacious primary suite. Stylecraft's selections round out everything that make this floor plan so special.