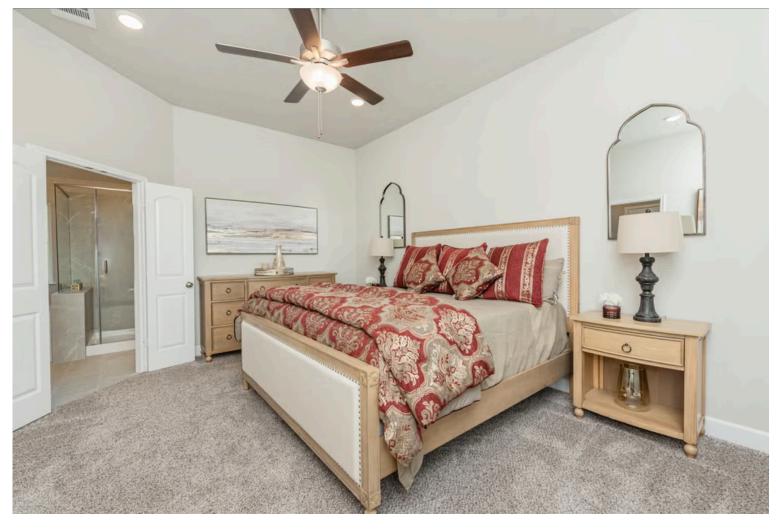

# Some images shown may be from a previously built Stylecraft home of similar design. Actual options, colors, and selections may vary. Contact us for details!

Stylecraft presents Sloane. The moment your eyes catch the sleek exterior, you're captivated by its details. Interior features include dual living areas to use as you choose, a large kitchen with granite-topped island that is open through the dining and living room, stunning windows flowing with natural light, an optional study alcove, and a spacious primary suite. Stylecraft's selections round out everything that make this floor plan so special.