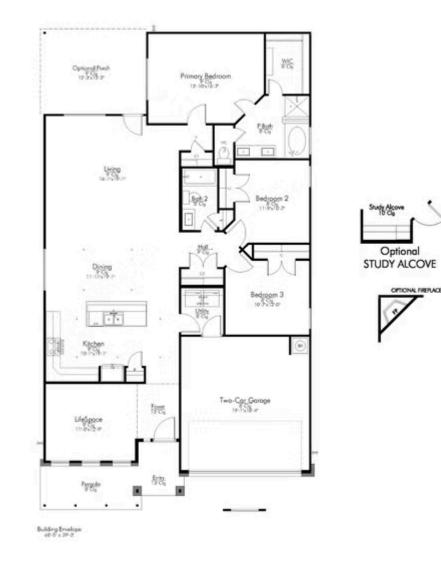

#### Some images shown may be from a previously built Stylecraft home of similar design. Actual options, colors, and selections may vary. Contact us for details!

Stylecraft presents Sloane. The moment your eyes catch the sleek exterior, you're captivated by its details. Interior features include dual living areas to use as you choose, a large kitchen with granite-topped island that is open through the dining and living room, stunning windows flowing with natural light, an optional study alcove, and a spacious primary suite. Stylecraft's selections round out everything that make this floor plan so special.