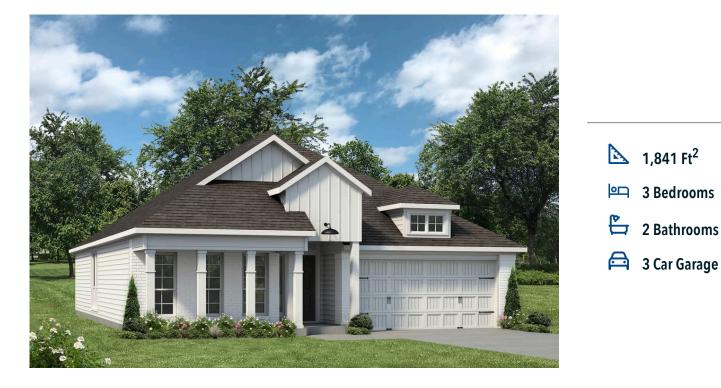

# 2006 Rockridge Avenue BRYAN, TX 77807

**Pleasant Hill Community** 

#### Some images shown may be from a previously built Stylecraft home of similar design. Actual options, colors, and selections may vary. Contact us for details!

Stylecraft presents Sloane. The moment your eyes catch the sleek exterior, you're captivated by its details. Interior features include dual living areas to use as you choose, a large kitchen with granite-topped island that is open through the dining and living room, stunning windows flowing with natural light, an optional study alcove, and a spacious primary suite. Stylecraft's selections round out everything that make this floor plan so special.

Additional options included: Stainless steel appliances, additional LED recessed lighting, integral miniblinds in the rear door, and a three-car garage

BRYAN, TX 77807

BRYAN, TX 77807

BRYAN, TX 77807

BRYAN, TX 77807