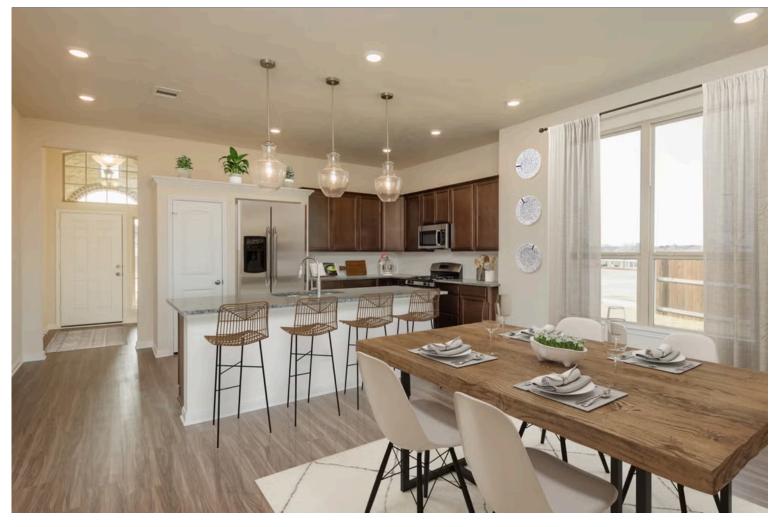

#### Some images shown may be from a previously built Stylecraft home of similar design. Actual options, colors, and selections may vary. Contact us for details!

Stylecraft presents Sloane. The moment your eyes catch the sleek exterior, you're captivated by its details. Interior features include dual living areas to use as you choose, a large kitchen with granite-topped island that is open through the dining and living room, stunning windows flowing with natural light, an optional study alcove, and a spacious primary suite. Stylecraft's selections round out everything that make this floor plan so special.

Additional options included: Stainless steel appliances, additional LED recessed lighting, integral miniblinds in the rear door, and a three-car garage

BRYAN, TX 77807

BRYAN, TX 77807

BRYAN, TX 77807

BRYAN, TX 77807