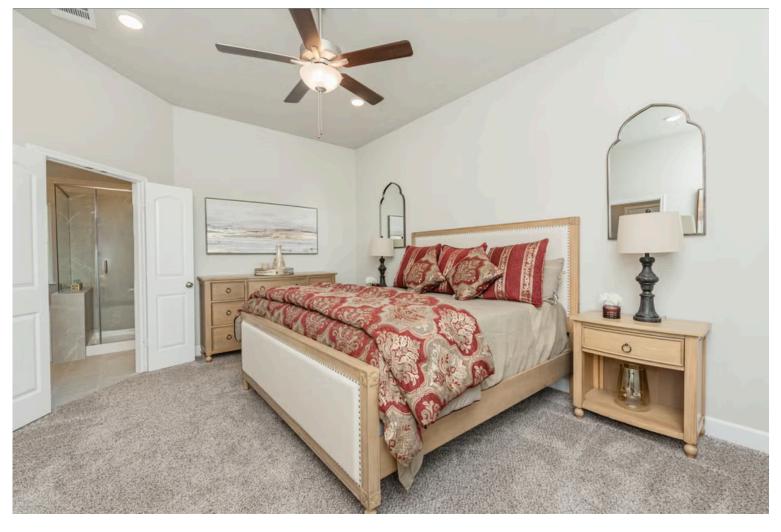

#### Some images shown may be from a previously built Stylecraft home of similar design. Actual options, colors, and selections may vary. Contact us for details!

Stylecraft presents Sloane. The moment your eyes catch the sleek exterior, you're captivated by its details. Interior features include dual living areas to use as you choose, a large kitchen with granite-topped island that is open through the dining and living room, stunning windows flowing with natural light, an optional study alcove, and a spacious primary suite. Stylecraft's selections round out everything that make this floor plan so special.