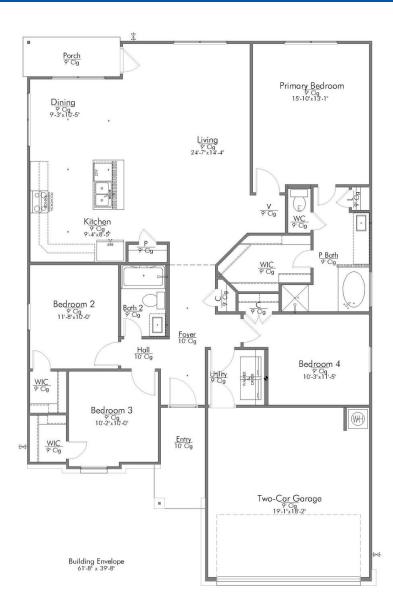

# THE 1651 PLEASANT HILL



# QUESTIONS? **GET FAST ANSWERS** 979-200-4552



# PRICED FROM \$297,400







#### THE 1651 PLEASANT HILL



## QUESTIONS? **GET FAST ANSWERS** 979-200-4552



In continuous effort by Stylecraft Builders to improve the quality of your home, we reserve the right to change features, prices, plans and specifications without notice. Floorplans and elevation renderings are artists' conceptiions only. Significant changes may be made during or after the construction of the model homes. Stylecraft Builders reserves the right to modify, relocate or eliminate any or all of the features, specifications, plan utilities, design or shape thereof, all without notice or obligations to any purchaser. Price range reflects base price only. Location premiums will be charged for certain locations and are not included in the base price of the home. Additional association fees may apply. Other fees may also apply. Amenities are proposed and planned or may be under co