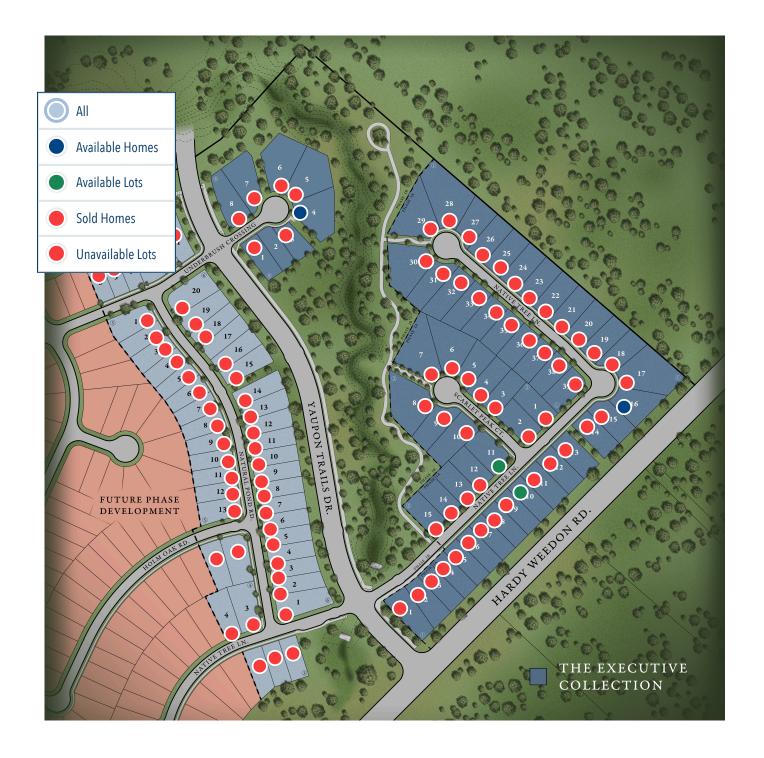

## The Executive Collection at Yaupon Trails BRYAN, TX 77845

The Executive Collection is an exclusive section of homesites of high-end homes, dripping in some of our most popular features!

Situated in a picturesque, wooded area of Bryan, Yaupon has been the talk of the town for many years – and we're so excited to finally unveil our plan for this high-demand community.

# STYLECRAFT® The Executive Collection at Yaupon Trails

BRYAN, TX 77845

**BRYAN, TX 77845** 

**Questions?** 866-445-3840