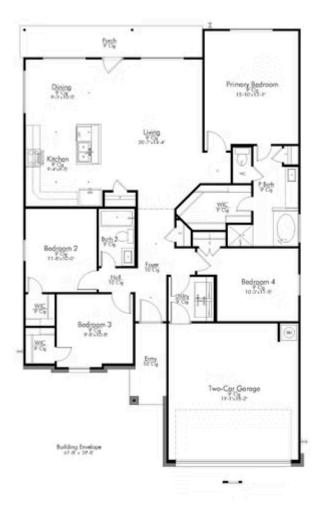

## 10607 Scarlet Peak Court BRYAN, TX 77845

The Executive Collection at Yaupon Trails Community

- 1,600 Ft<sup>2</sup>
- 4 Bedrooms
- 2 Bathrooms
- 2 Car Garage

Some images shown may be from a previously built Stylecraft home of similar design. Actual options, colors, and selections may vary. Contact us for details!

This four-bedroom, two bath home is a great option for those looking for more bedrooms without a second story! You won't believe your eyes as you walk into the great space that is the open concept living room, dining room, and kitchen. With all of its wonderful features, to include walk-in closets, granite countertops,