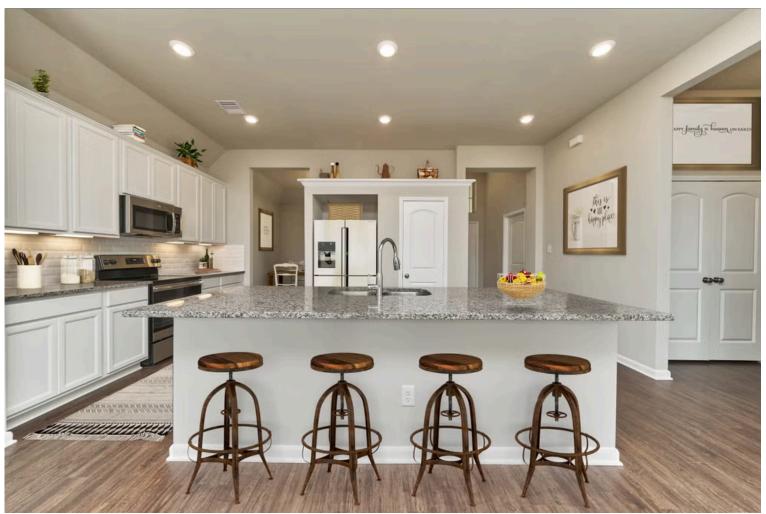

Contact us for details!

Our most popular floor plan! This charming 3 bedroom, 2 bath home is known for its intelligent use of space and now features an even more open living area. The large kitchen granite-topped island opens up to your living room to provide a cozy flow throughout the home. Your dining room features the most charming front window you'll ever see, which is accented by your gorgeous front elevation. Featuring large walk-in closets, luxury flooring, and volume ceilings – the 1613 certainly delivers when it comes to affordable luxury.

Additional options included: A head knocker cabinet in both bathrooms, additional LED recessed lighting, a decorative tile backsplash, an upgraded front door, pendant lighting in the kitchen, a single basin kitchen sink, and a dual primary bathroom vanity