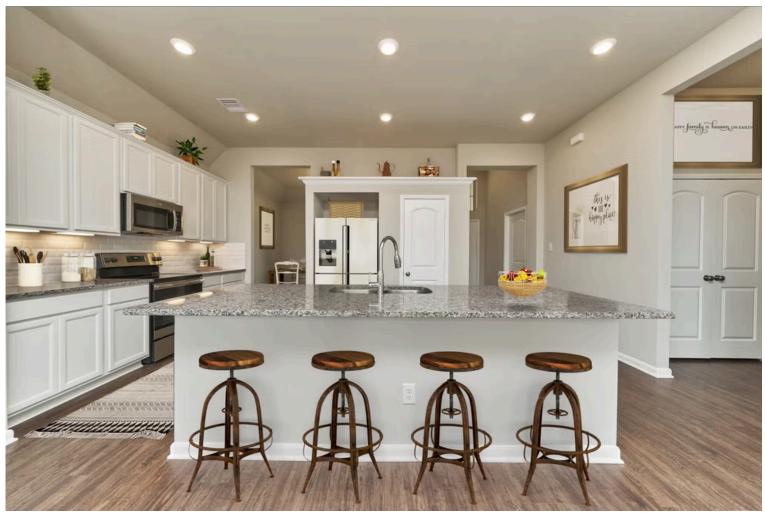

## 4858 Native Tree Lane BRYAN, TX 77845

The Executive Collection at Yaupon Trails Community

1.657 Ft<sup>2</sup>

3 Bedrooms

2 Bathrooms

2 Car Garage

Our most popular floor plan! This charming 3 bedroom, 2 bath home is known for its intelligent use of space and now features an even more open living area. The large kitchen granite-topped island opens up to your living room to provide a cozy flow throughout the home. Your dining room features the most charming front window you'll ever see, which is accented by your gorgeous front elevation. Featuring large walk-in closets, luxury flooring, and volume ceilings – the 1613 certainly delivers when it comes to affordable luxury.

Additional options included: An additional cabinet in the primary bathroom, pendant lighting, under cabinet lighting, a decorative tile backsplash, integral miniblinds in the rear door, a dual primary bathroom sink, a single basin kitchen sink, and an upgraded primary bathroom shower