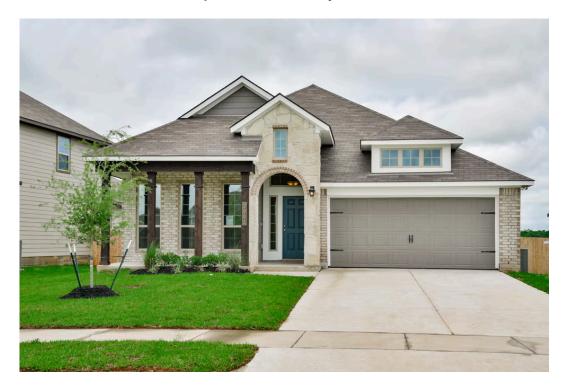

# 4848 Native Tree Lane BRYAN, TX 77845

**The Executive Collection at Yaupon Trails Community** 

1,884 Ft<sup>2</sup>

3 Bedrooms

2 Bathrooms

2 Car Garage

Some images shown may be from a previously built Stylecraft home of similar design. Actual options, colors, and selections may vary. Contact us for details!

If charm and elegance are what you're looking for – Welcome home! A favorite of many, the 1818 has several features that make it stand out from the rest. From the moment your eyes catch the stunning exterior, you're captivated. Interior features include dual living areas to use as you choose, a large kitchen with granite-topped island that is open through the dining and living room, stunning windows flowing with natural light, an optional study alcove, and a spacious primary suite. Stylecraft's selections round out everything that make this floor plan so special.