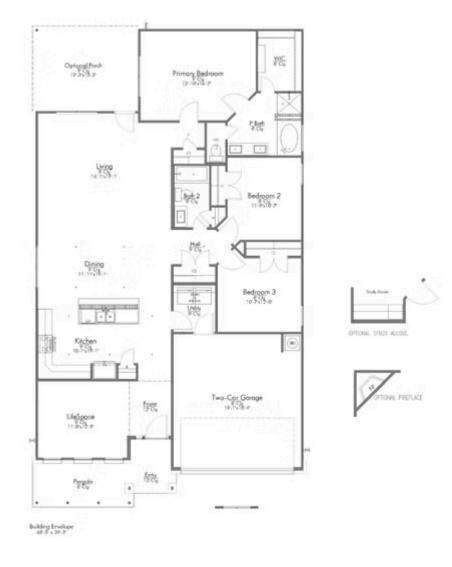

# 4848 Native Tree Lane BRYAN, TX 77845

**The Executive Collection at Yaupon Trails Community** 

1,884 Ft<sup>2</sup>

3 Bedrooms

2 Bathrooms

2 Car Garage

Some images shown may be from a previously built Stylecraft home of similar design. Actual options, colors, and selections may vary. Contact us for details!

If charm and elegance are what you're looking for – Welcome home! A favorite of many, the 1818 has several features that make it stand out from the rest. From the moment your eyes catch the stunning exterior, you're captivated. Interior features include dual living areas to use as you choose, a large kitchen with granite-topped island that is open through the dining and living room, stunning windows flowing with natural light, an optional study alcove, and a spacious primary suite. Stylecraft's selections round out everything that make this floor plan so special.