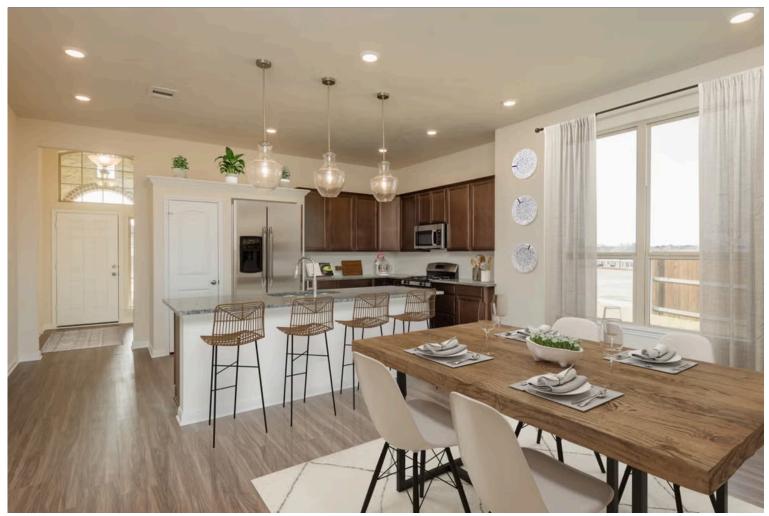

If charm and elegance are what you're looking for – Welcome home! A favorite of many, the 1818 has several features that make it stand out from the rest. From the moment your eyes catch the stunning exterior, you're captivated. Interior features include dual living areas to use as you choose, a large kitchen with granite-topped island that is open through the dining and living room, stunning windows flowing with natural light, an optional study alcove, and a spacious primary suite. Stylecraft's selections round out everything that make this floor plan so special.

Additional options included: Upgraded primary bathroom shower, additional cabinetry in primary bathroom, vented microhood in kitchen, additional LED recessed lighting, pendant lighting, under cabinet lighting, decorative tile backsplash, integral blinds in rear door, and a single basin kitchen sink