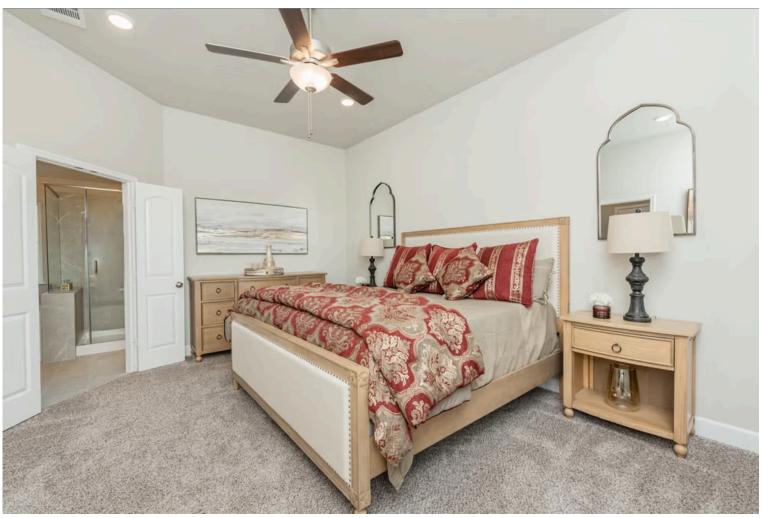

If charm and elegance are what you're looking for – Welcome home! A favorite of many, the 1818 has several features that make it stand out from the rest. From the moment your eyes catch the stunning exterior, you're captivated. Interior features include dual living areas to use as you choose, a large kitchen with granite-topped island that is open through the dining and living room, stunning windows flowing with natural light, an optional study alcove, and a spacious primary suite. Stylecraft's selections round out everything that make this floor plan so special.