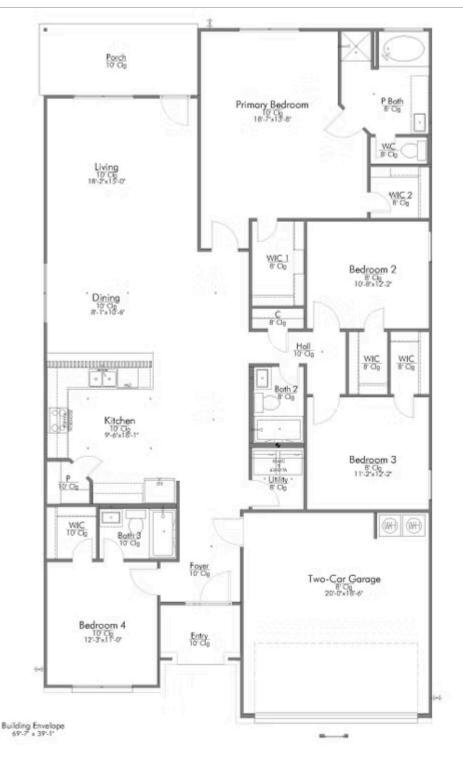

Some images shown may be from a previously built Stylecraft home of similar design. Actual options, colors, and selections may vary. Contact us for details!

This 4 bedroom, 3 bath home is exactly what you've been looking for. Featuring a secondary bedroom suite, it's the perfect home for a multi-generational family, those looking for a private space for guests, or added privacy for one of your children. With walk-in closets in every bedroom and dual walk-in closets in the primary, you won't run out of storage space. Walk into your open concept living area, where you'll have more than enough room to cuddle up or host all of your friends and family.

Additional Options Included: Painted Cabinets Throughout, a Head Knocker Cabinet in the Primary Bathroom, Integral Miniblinds in the Rear Door, Additional LED Recessed Lighting, Under Cabinet Lighting, and a Single Basin Kitchen Sink