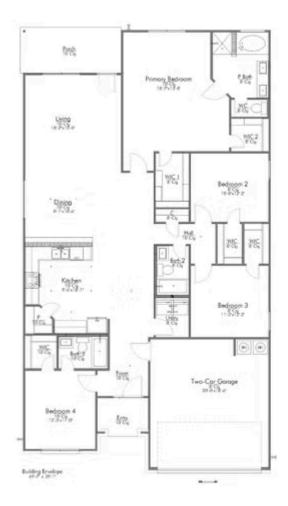

This 4 bedroom, 3 bath home is exactly what you've been looking for. Featuring a secondary bedroom suite, it's the perfect home for a multi-generational family, those looking for a private space for guests, or added privacy for one of your children. With walk-in closets in every bedroom and dual walk-in closets in the primary, you won't run out of storage space. Walk into your open concept living area, where you'll have more than enough room to cuddle up or host all of your friends and family.

Additional options included: An upgraded primary bathroom shower, an additional cabinet in each bathroom, a vented kitchen microbood, under cabinet lighting, an upgraded front door, integral miniblinds in rear door, a single basin kitchen sink, a decorative tile