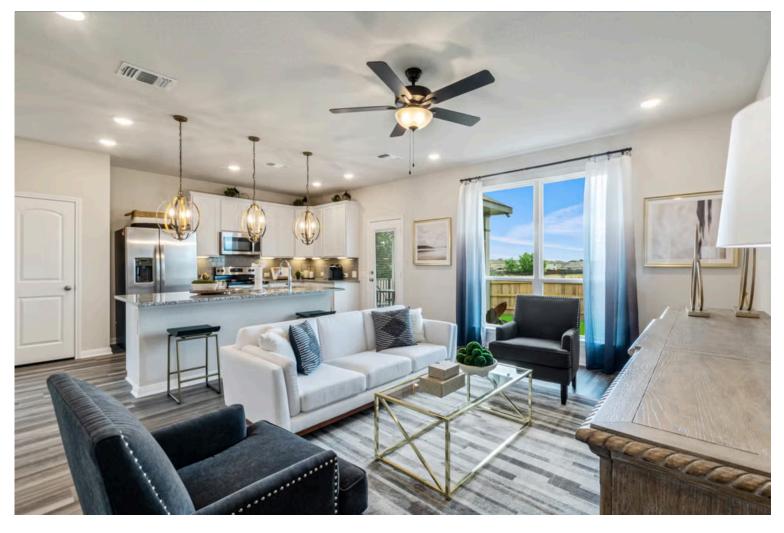

New and improved! Walk into perfection in this spacious, welcoming floor plan! With a formal study, new open kitchen layout, formal dining area, and living room that flow together seamlessly, this floor plan is sure to please those looking for the ideal family home! Our favorite feature is a little surprise that's on the second story of the home that you'll just have to see for yourself.

Additional Options Included: An Additional Full Bathroom, Painted Cabinets Throughout, Integral Miniblinds in the Rear Door, Level 2 Decorative Tile Backsplash, Level 2 Granite Countertops Throughout, Additional LED Recessed Lighting, Under Cabinet Lighting and a Single Basin Kitchen Sink