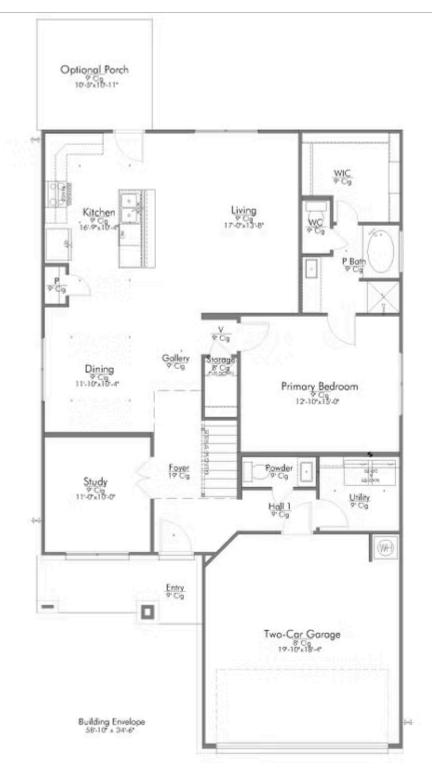

New and improved! Walk into perfection in this spacious, welcoming floor plan! With a formal study, new open kitchen layout, formal dining area, and living room that flow together seamlessly, this floor plan is sure to please those looking for the ideal family home! Our favorite feature is a little surprise that's on the second story of the home that you'll just have to see for yourself.

Additional Options Included: An Additional Full Bathroom, Painted Cabinets Throughout, Integral Miniblinds in the Rear Door, Level 2 Decorative Tile Backsplash, Level 2 Granite Countertops Throughout, Additional LED Recessed Lighting, Under Cabinet Lighting and a Single Basin Kitchen Sink