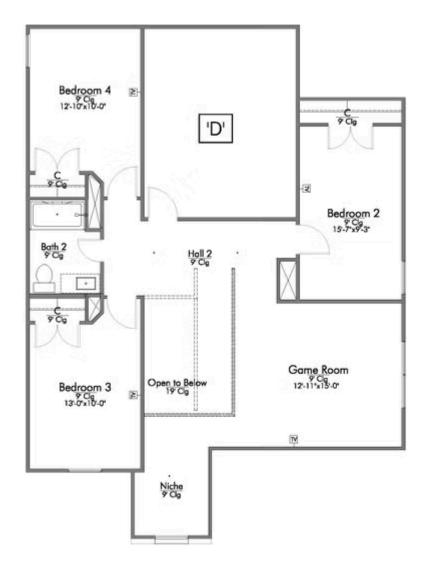

New and improved! Walk into perfection in this spacious, welcoming floor plan! With a formal study, new open kitchen layout, formal dining area, and living room that flow together seamlessly, this floor plan is sure to please those looking for the ideal family home! Our favorite feature is a little surprise that's on the second story of the home that you'll just have to see for yourself.