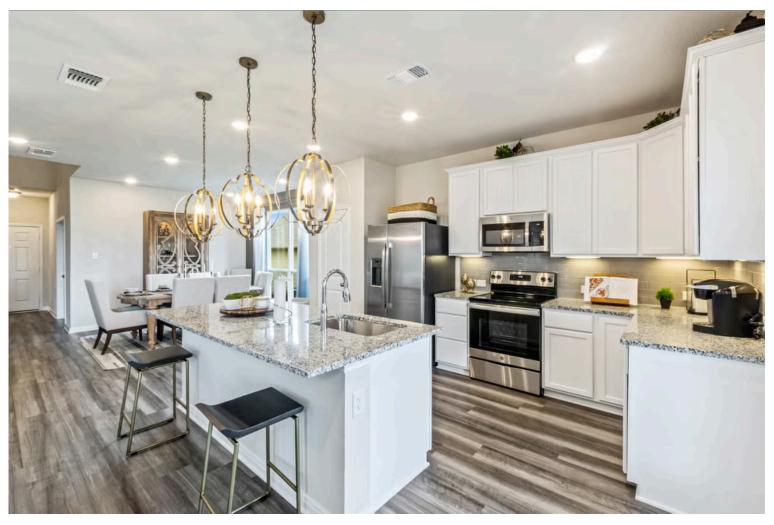

Additional Options Included: An Additional Full Bathroom, Painted Cabinets Throughout, Integral Miniblinds in the Rear Door, Level 2 Decorative Tile Backsplash, Level 2 Granite Countertops Throughout, Additional LED Recessed Lighting, Under Cabinet Lighting and a Single Basin Kitchen Sink