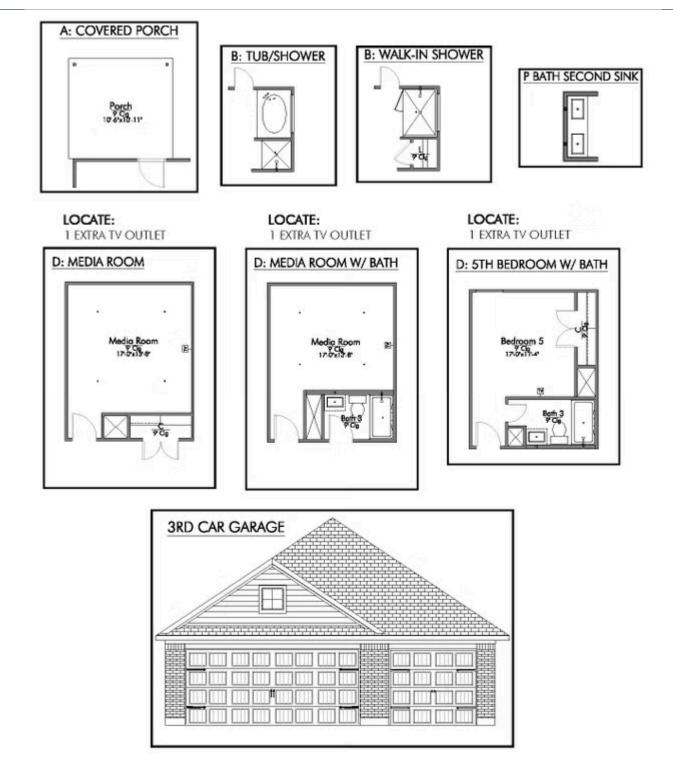

. Contact us for details!

New and improved! Walk into perfection in this spacious, welcoming floor plan! With a formal study, new open kitchen layout, formal dining area, and living room that flow together seamlessly, this floor plan is sure to please those looking for the ideal family home! Our favorite feature is a little surprise that's on the second story of the home that you'll just have to see for yourself.

Additional Options Included: An Additional Full Bathroom, Painted Cabinets Throughout, Integral Miniblinds in the Rear Door, Level 2 Decorative Tile Backsplash, Level 2 Granite Countertops Throughout, Additional LED Recessed Lighting, Under Cabinet Lighting and a Single Basin Kitchen Sink







BRYAN, TX 77845



#### TYLECRAFT° 💼





BRYAN, TX 77845









BRYAN, TX 77845







BRYAN, TX 77845