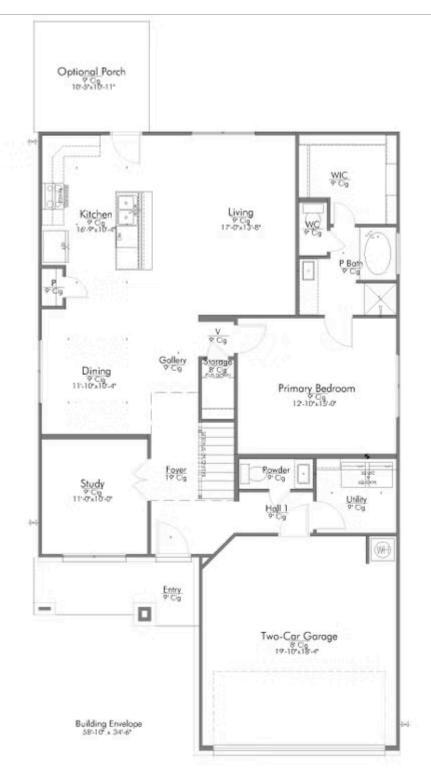

New and improved! Walk into perfection in this spacious, welcoming floor plan! With a formal study, new open kitchen layout, formal dining area, and living room that flow together seamlessly, this floor plan is sure to please those looking for the ideal family home! Our favorite feature is a little surprise that's on the second story of the home that you'll just have to see for yourself.

Additional Options Included: A Head Knocker Cabinet in Each Bathroom, Pendant Lighting in the Kitchen, Under Cabinet Lighting, a Decorative Tile Backsplash, Integral Miniblinds in the Rear Door, a Single Basin Kitchen Sink, an Additional Full Bathroom, and Painted Cabinets Throughout