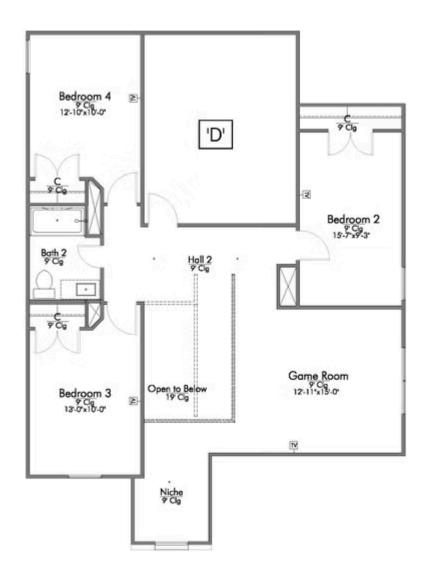

New and improved! Walk into perfection in this spacious, welcoming floor plan! With a formal study, new open kitchen layout, formal dining area, and living room that flow together seamlessly, this floor plan is sure to please those looking for the ideal family home! Our favorite feature is a little surprise that's on the second story of the home that you'll just have to see for yourself.

Additional Options Included: A Head Knocker Cabinet in Each Bathroom, Pendant Lighting in the Kitchen, Under Cabinet Lighting, a Decorative Tile Backsplash, Integral Miniblinds in the Rear Door, a Single Basin Kitchen Sink, an Additional Full Bathroom, and Painted Cabinets Throughout