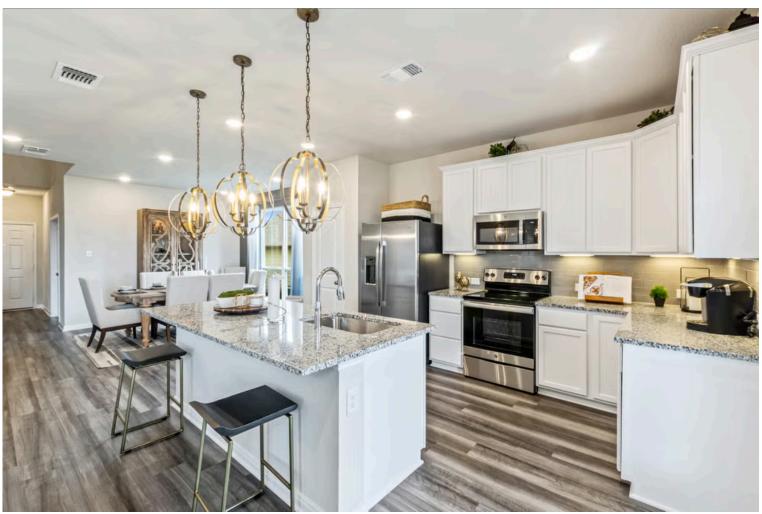

New and improved! Walk into perfection in this spacious, welcoming floor plan! With a formal study, new open kitchen layout, formal dining area, and living room that flow together seamlessly, this floor plan is sure to please those looking for the ideal family home! Our favorite feature is a little surprise that's on the second story of the home that you'll just have to see for yourself.

Additional Options Included: A Head Knocker Cabinet in Each Bathroom, Pendant Lighting in the Kitchen, Under Cabinet Lighting, a Decorative Tile Backsplash, Integral Miniblinds in the Rear Door, a Single Basin Kitchen Sink, an Additional Full Bathroom, and Painted Cabinets Throughout