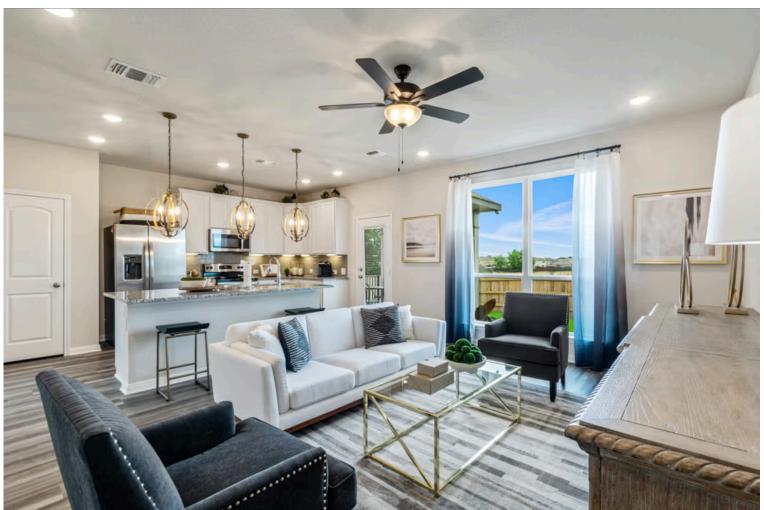

New and improved! Walk into perfection in this spacious, welcoming floor plan! With a formal study, new open kitchen layout, formal dining area, and living room that flow together seamlessly, this floor plan is sure to please those looking for the ideal family home! Our favorite feature is a little surprise that's on the second story of the home that you'll just have to see for yourself.

Additional Options Included: A Head Knocker Cabinet in Each Bathroom, Pendant Lighting in the Kitchen, Under Cabinet Lighting, a Decorative Tile Backsplash, Integral Miniblinds in the Rear Door, a Single Basin Kitchen Sink, an Additional Full Bathroom, and Painted Cabinets Throughout