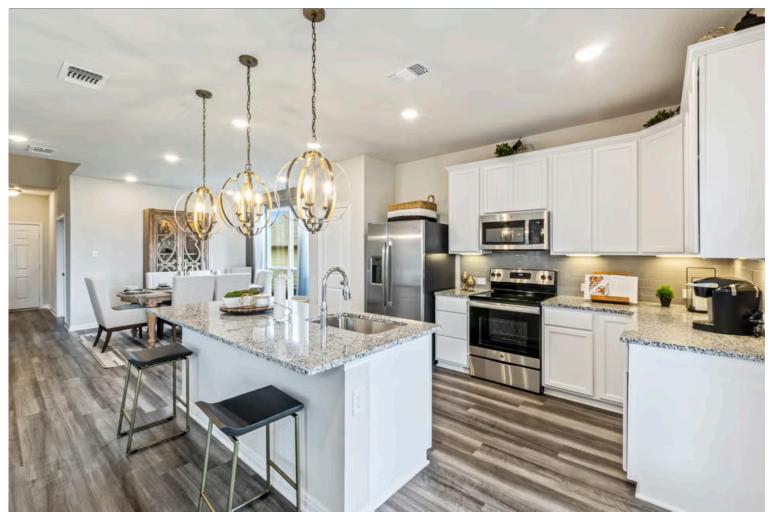

# Some images shown may be from a previously built Stylecraft home of similar design. Actual options, colors, and selections may vary. Contact us for details!

New and improved! Walk into perfection in this spacious, welcoming floor plan! With a formal study, new open kitchen layout, formal dining area, and living room that flow together seamlessly, this floor plan is sure to please those looking for the ideal family home! Our favorite feature is a little surprise that's on the second story of the home that you'll just have to see for yourself.

Additional options included: An additional full bathroom, an additional cabinet in all bathrooms, a vented kitchen microhood, pendant lighting, under cabinet lighting, a decorative tile backsplash, an upgraded front door, integral miniblinds in rear door, and a single basin kitchen sink