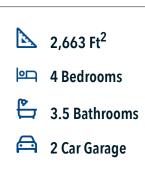

# Some images shown may be from a previously built Stylecraft home of similar design. Actual options, colors, and selections may vary. Contact us for details!

New and improved! Walk into perfection in this spacious, welcoming floor plan! With a formal study, new open kitchen layout, formal dining area, and living room that flow together seamlessly, this floor plan is sure to please those looking for the ideal family home! Our favorite feature is a little surprise that's on the second story of the home that you'll just have to see for yourself.

Additional options included: An additional full bathroom, an additional cabinet in all bathrooms, a vented kitchen microhood, pendant lighting, under cabinet lighting, a decorative tile backsplash, an upgraded front door, integral miniblinds in rear door, and a single basin kitchen sink