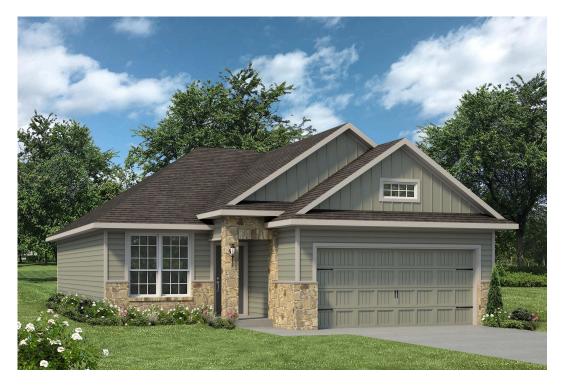

#### The 1363

**Yaupon Trails Community** 

PRICE FROM:

\$287,900

1,354 - 1400

Ft<sup>2</sup>

**□** 3 Bedrooms

2 Bathrooms

🖴 2 Car Garage

Some images shown may be from a previously built Stylecraft home of similar design. Actual options, colors, and selections may vary. Contact us for details!

This charming 3 bedroom, 2 bath home is spacious with a versatile design! Featuring a foyer and galley way entrance, this home feels elegant and special immediately upon your entrance. Some of our favorite things about this floor plan are its large primary bedroom, which includes a massive closet, and enough space for a sitting area in front of the window beaming with natural light. This home is great for entertaining, with so much counter space and its separate formal dining room that flows seamlessly into the kitchen.