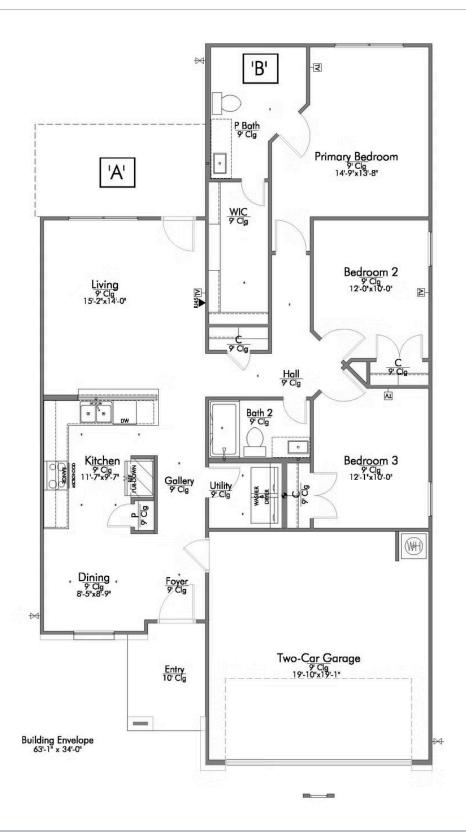

#### The 1363

**Yaupon Trails Community** 

PRICE FROM:

\$287,900

1,354 - 1400

Ft<sup>2</sup>

**□** 3 Bedrooms

2 Bathrooms

🖴 2 Car Garage

Some images shown may be from a previously built Stylecraft home of similar design. Actual options, colors, and selections may vary. Contact us for details!

This charming 3 bedroom, 2 bath home is spacious with a versatile design! Featuring a foyer and galley way entrance, this home feels elegant and special immediately upon your entrance. Some of our favorite things about this floor plan are its large primary bedroom, which includes a massive closet, and enough space for a sitting area in front of the window beaming with natural light. This home is great for entertaining, with so much counter space and its separate formal dining room that flows seamlessly into the kitchen.