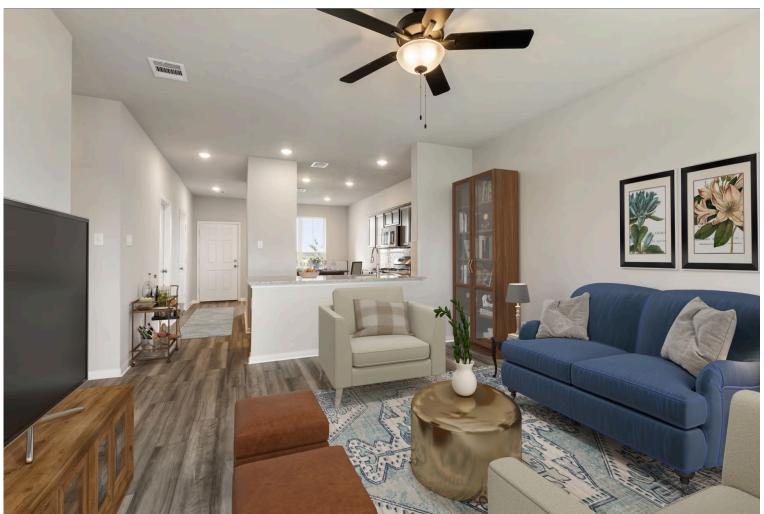

#### The 1363

**Yaupon Trails Community** 

PRICE FROM:

\$287,900

1,354 - 1400

Ft<sup>2</sup>

**□** 3 Bedrooms

2 Bathrooms

🖴 2 Car Garage

Some images shown may be from a previously built Stylecraft home of similar design. Actual options, colors, and selections may vary. Contact us for details!

This charming 3 bedroom, 2 bath home is spacious with a versatile design! Featuring a foyer and galley way entrance, this home feels elegant and special immediately upon your entrance. Some of our favorite things about this floor plan are its large primary bedroom, which includes a massive closet, and enough space for a sitting area in front of the window beaming with natural light. This home is great for entertaining, with so much counter space and its separate formal dining room that flows seamlessly into the kitchen.