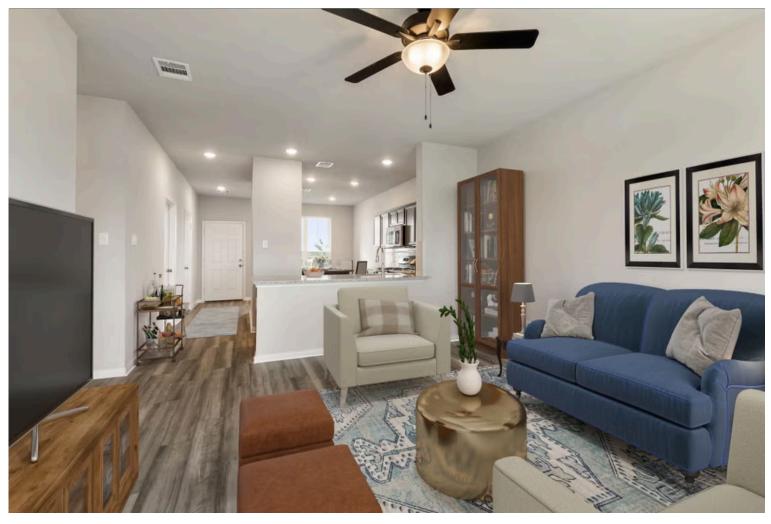

This charming 3 bedroom, 2 bath home is spacious with a versatile design! Featuring a foyer and galley way entrance, this home feels elegant and special immediately upon your entrance. Some of our favorite things about this floor plan are its large primary bedroom, which includes a massive closet, and enough space for a sitting area in front of the window beaming with natural light. This home is great for entertaining, with so much counter space and its separate formal dining room that flows seamlessly into the kitchen.