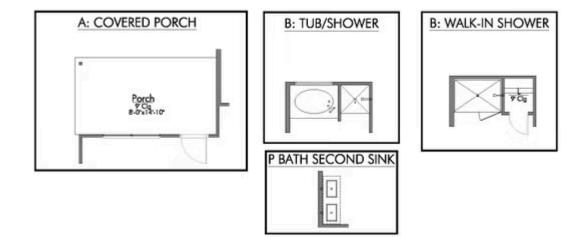

This charming 3 bedroom, 2 bath home is spacious with a versatile design! Featuring a foyer and galley way entrance, this home feels elegant and special immediately upon your entrance. Some of our favorite things about this floor plan are its large primary bedroom, which includes a massive closet, and enough space for a sitting area in front of the window beaming with natural light. This home is great for entertaining, with so much counter space and its separate formal dining room that flows seamlessly into the kitchen.