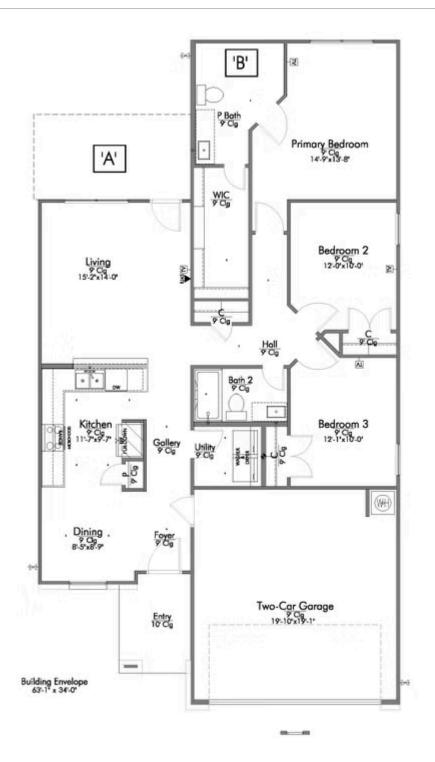

This charming 3 bedroom, 2 bath home is spacious with a versatile design! Featuring a foyer and galley way entrance, this home feels elegant and special immediately upon your entrance. Some of our favorite things about this floor plan are its large primary bedroom, which includes a massive closet, and enough space for a sitting area in front of the window beaming with natural light. This home is great for entertaining, with so much counter space and its separate formal dining room that flows seamlessly into the kitchen.