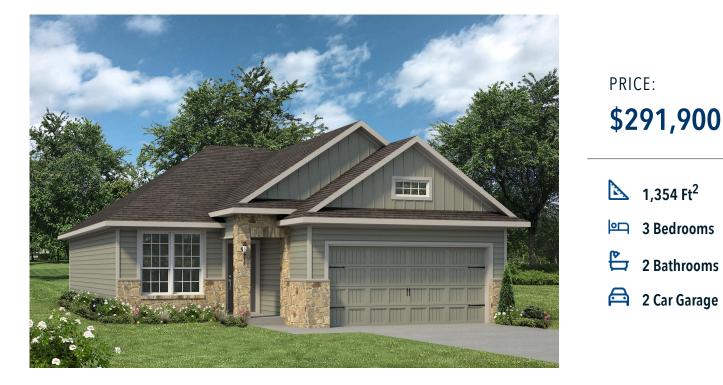

# 10633 Burgundy Berry Way BRYAN, TX 77845

Yaupon Trails Community

Some images shown may be from a previously built Stylecraft home of similar design. Actual options, colors, and selections may vary. Contact us for details!

This charming 3 bedroom, 2 bath home is spacious with a versatile design! Featuring a foyer and galley way entrance, this home feels elegant and special immediately upon your entrance. Some of our favorite things about this floor plan are its large primary bedroom, which includes a massive closet, and enough space for a sitting area in front of the window beaming with natural light. This home is great for entertaining, with so much counter space and its separate formal dining room that flows seamlessly into the kitchen.

Additional Options Included: Additional LED Recessed Lighting, Stainless Steel Appliances, a Head Knocker Cabinet in the Primary Bathroom, Level 2 Granite Countertops Throughout, Integral Miniblinds in the Rear Door, and Pendant Lighting in the Kitchen