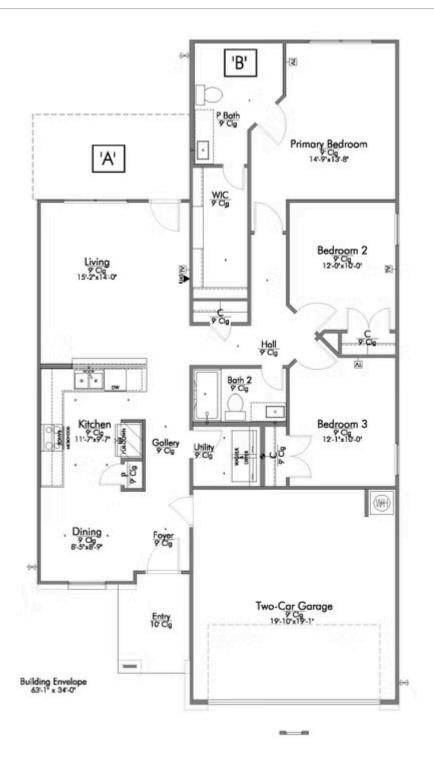

This charming 3 bedroom, 2 bath home is spacious with a versatile design! Featuring a foyer and galley way entrance, this home feels elegant and special immediately upon your entrance. Some of our favorite things about this floor plan are its large primary bedroom, which includes a massive closet, and enough space for a sitting area in front of the window beaming with natural light. This home is great for entertaining, with so much counter space and its separate formal dining room that flows seamlessly into the kitchen.

Additional options included: A head knocker cabinet in the primary bathroom, stainless steel side-by-side refrigerator, a decorative tile backsplash, integral miniblinds in the rear door, additional LED recessed lighting, and a dual primary bathroom vanity