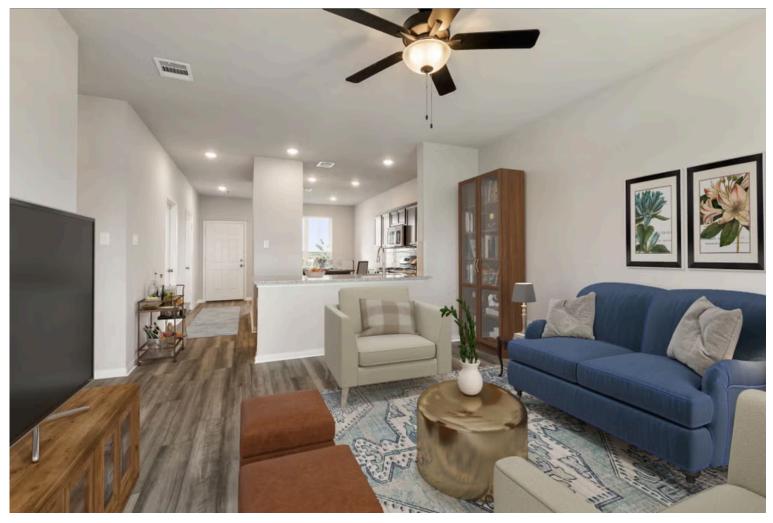

This charming 3 bedroom, 2 bath home is spacious with a versatile design! Featuring a foyer and galley way entrance, this home feels elegant and special immediately upon your entrance. Some of our favorite things about this floor plan are its large primary bedroom, which includes a massive closet, and enough space for a sitting area in front of the window beaming with natural light. This home is great for entertaining, with so much counter space and its separate formal dining room that flows seamlessly into the kitchen.