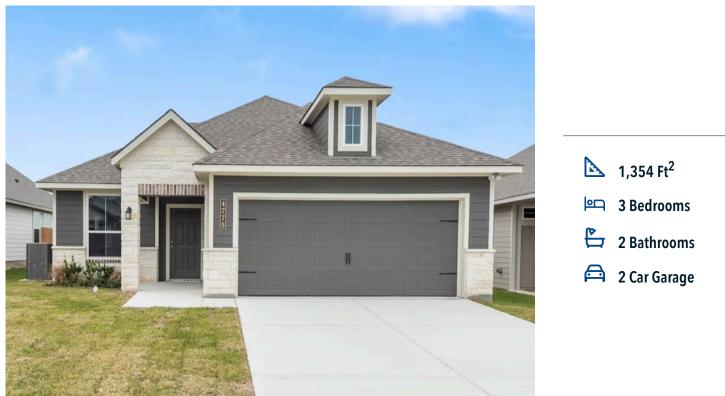

# 4775 Holm Oak Road BRYAN, TX 77845

Yaupon Trails Community

Some images shown may be from a previously built Stylecraft home of similar design. Actual options, colors, and selections may vary. Contact us for details!

This charming 3 bedroom, 2 bath home is spacious with a versatile design! Featuring a foyer and galley way entrance, this home feels elegant and special immediately upon your entrance. Some of our favorite things about this floor plan are its large primary bedroom, which includes a massive closet, and enough space for a sitting area in front of the window beaming with natural light. This home is great for entertaining, with so much counter space and its separate formal dining room that flows seamlessly into the kitchen.