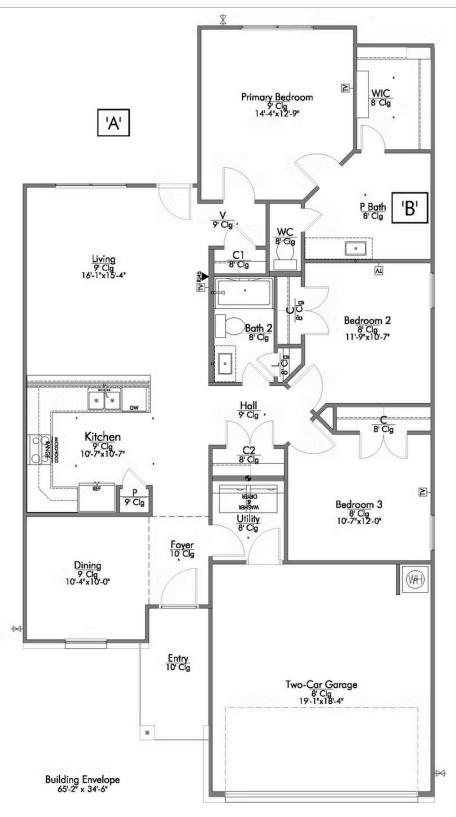

Upon entering this exceptional floor plan, you're immediately greeted with a formal dining room. Walking into the open-concept kitchen and living room, you'll be stunned by the amount of space you have to gather. This three-bedroom, two bath home has perfectly placed windows in the living room, primary bedroom, and dining room, crafting a home that is filled with natural light and charm. Granite countertops throughout and large walk-in primary closet top it all off and make this home exceptional.