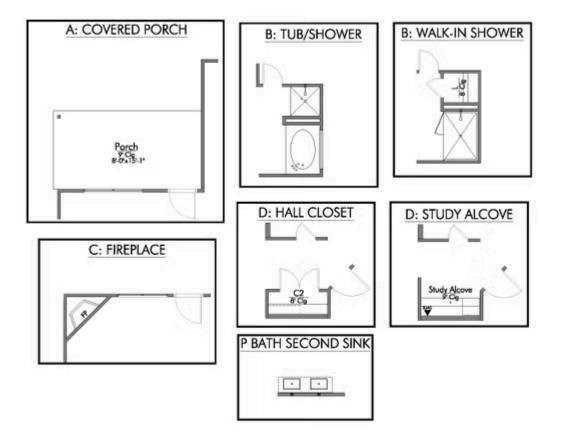

Upon entering this exceptional floor plan, you're immediately greeted with a formal dining room. Walking into the open-concept kitchen and living room, you'll be stunned by the amount of space you have to gather. This three-bedroom, two bath home has perfectly placed windows in the living room, primary bedroom, and dining room, crafting a home that is filled with natural light and charm. Granite countertops throughout and large walk-in primary closet top it all off and make this home exceptional.

Additional Options Included: A Decorative Tile Backsplash, Additional LED Recessed Lighting, and a Dual Primary Bathroom Vanity