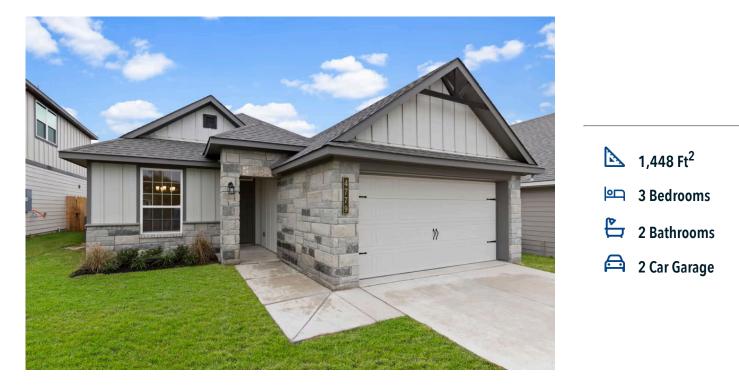

Upon entering this exceptional floor plan, you're immediately greeted with a formal dining room. Walking into the open-concept kitchen and living room, you'll be stunned by the amount of space you have to gather. This three-bedroom, two bath home has perfectly placed windows in the living room, primary bedroom, and dining room, crafting a home that is filled with natural light and charm. Granite countertops throughout and large walk-in primary closet top it all off and make this home exceptional.

Additional Options Included: A Decorative Tile Backsplash, Additional LED Recessed Lighting, and a Dual Primary Bathroom Vanity