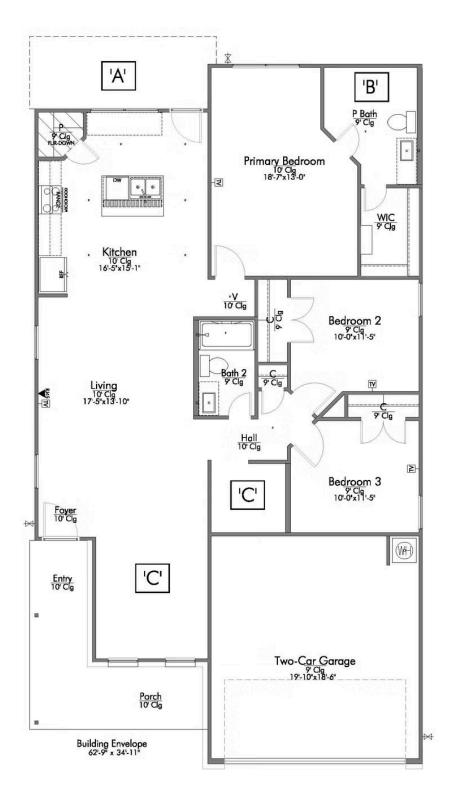

The 1475 Yaupon Trails Community

Some images shown may be from a previously built Stylecraft home of similar design. Actual options, colors, and selections may vary. Contact us for details!

If you're wanting options and flexibility, this floor plan is exactly what you're looking for! This beautiful 3 bedroom, 2 bath home is thoughtfully designed to have three different options for the front room: a formal dining room, study, or 4th bedroom. You'll absolutely love the way the kitchen seamlessly flows into the living room, giving you ample space to gather with your family. From the luxuriously large primary bedroom with seating area, to the exquisite selections Stylecraft offers, you are guaranteed to love this home!