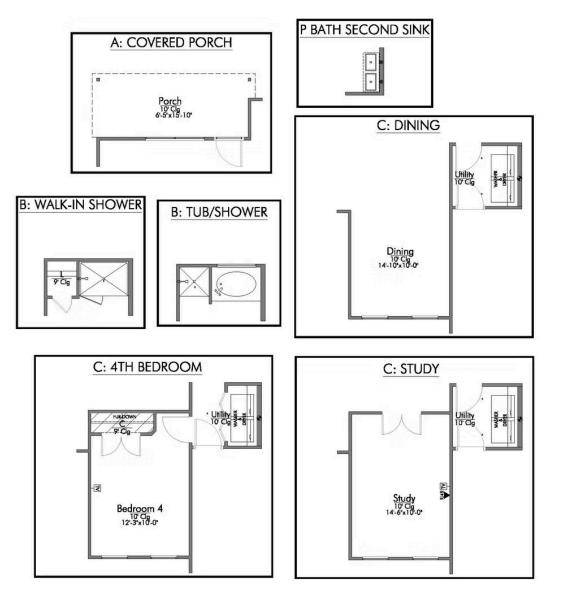

The 1475 Yaupon Trails Community

Some images shown may be from a previously built Stylecraft home of similar design. Actual options, colors, and selections may vary. Contact us for details!

If you're wanting options and flexibility, this floor plan is exactly what you're looking for! This beautiful 3 bedroom, 2 bath home is thoughtfully designed to have three different options for the front room: a formal dining room, study, or 4th bedroom. You'll absolutely love the way the kitchen seamlessly flows into the living room, giving you ample space to gather with your family. From the luxuriously large primary bedroom with seating area, to the exquisite selections Stylecraft offers, you are guaranteed to love this home!