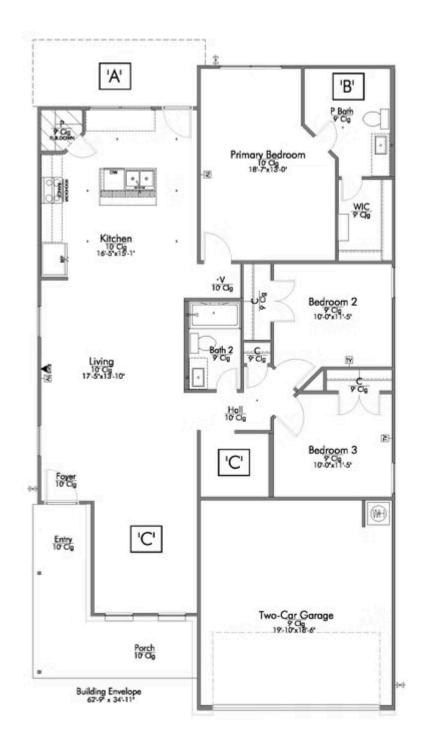

Some images shown may be from a previously built Stylecraft home of similar design. Actual options, colors, and selections may vary. Contact us for details!

If you're wanting options and flexibility, this floor plan is exactly what you're looking for! This beautiful 3 bedroom, 2 bath home is thoughtfully designed to have three different options for the front room: a formal dining room, study, or 4th bedroom. You'll absolutely love the way the kitchen seamlessly flows into the living room, giving you ample space to gather with your family. From the luxuriously large primary bedroom with seating area, to the exquisite selections Stylecraft offers, you are guaranteed to love this home!

Additional Options Included: Stainless Steel Appliances, a Decorative Tile Backsplash, Integral Miniblinds in the Rear Door, and a Converted Dining Room to a Study