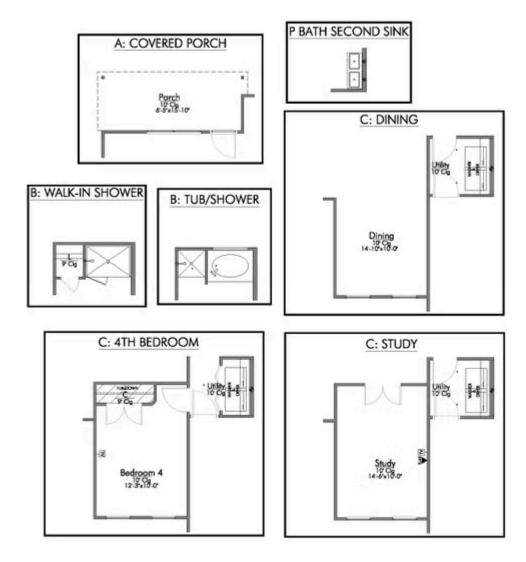

Some images shown may be from a previously built Stylecraft home of similar design. Actual options, colors, and selections may vary. Contact us for details!

If you're wanting options and flexibility, this floor plan is exactly what you're looking for! This beautiful 3 bedroom, 2 bath home is thoughtfully designed to have three different options for the front room: a formal dining room, study, or 4th bedroom. You'll absolutely love the way the kitchen seamlessly flows into the living room, giving you ample space to gather with your family. From the luxuriously large primary bedroom with seating area, to the exquisite selections Stylecraft offers, you are guaranteed to love this home!

Additional Options Included: Stainless Steel Appliances, a Decorative Tile Backsplash, Integral Miniblinds in the Rear Door, and a Converted Dining Room to a Study