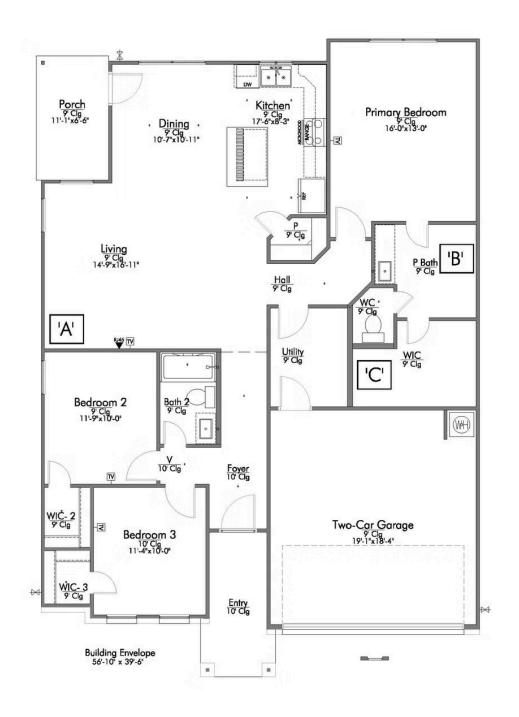

2 Bathrooms

2 Car Garage

Some images shown may be from a previously built Stylecraft home of similar design. Actual options, colors, and selections may vary. Contact us for details!

A popular choice among families seeking large gathering spaces and ample storage, the 1514 offers luxury living with 3 bedrooms and 2 baths. This beautiful home features large secondary bedrooms with walk-in closets. Open living, dining and kitchen provides abundant space, without all of the cost. Picture yourself washing your dishes as you look out your window as your children play after dinner. The primary bedroom suite is fit for a king-sized bed, and features a large walk-in closet. Secondary bedrooms gleam with natural light and tall ceilings.