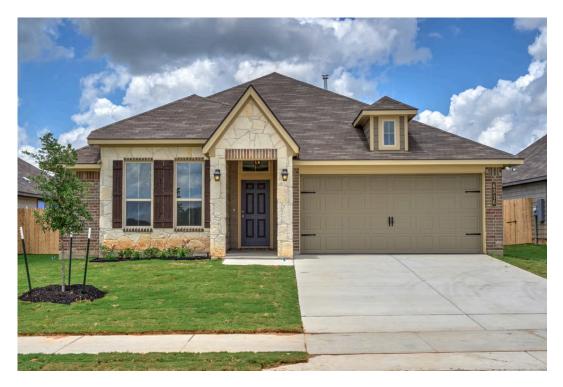

## The 1514

**Yaupon Trails Community** 

PRICE FROM:

\$304,900

1,

1,517 - 1566

 $Ft^2$ 

□□ 3 Bedrooms

2 Bathrooms

2 Car Garage

Some images shown may be from a previously built Stylecraft home of similar design. Actual options, colors, and selections may vary. Contact us for details!

A popular choice among families seeking large gathering spaces and ample storage, the 1514 offers luxury living with 3 bedrooms and 2 baths. This beautiful home features large secondary bedrooms with walk-in closets. Open living, dining and kitchen provides abundant space, without all of the cost. Picture yourself washing your dishes as you look out your window as your children play after dinner. The primary bedroom suite is fit for a king-sized bed, and features a large walk-in closet. Secondary bedrooms gleam with natural light and tall ceilings.