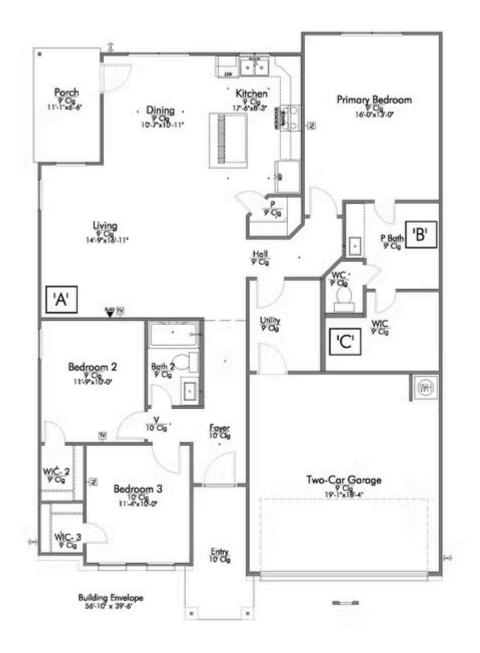

A popular choice among families seeking large gathering spaces and ample storage, the 1514 offers luxury living with 3 bedrooms and 2 baths. This beautiful home features large secondary bedrooms with walk-in closets. Open living, dining and kitchen provides abundant space, without all of the cost. Picture yourself washing your dishes as you look out your window as your children play after dinner. The primary bedroom suite is fit for a king-sized bed, and features a large walk-in closet. Secondary bedrooms gleam with natural light and tall ceilings.

Additional Options Included: Stainless Steel Appliances, Painted Cabinets Throughout, a Decorative Tile Backsplash, Integral Miniblinds in the Rear Door, and Additional LED Recessed Lighting in the Living Room