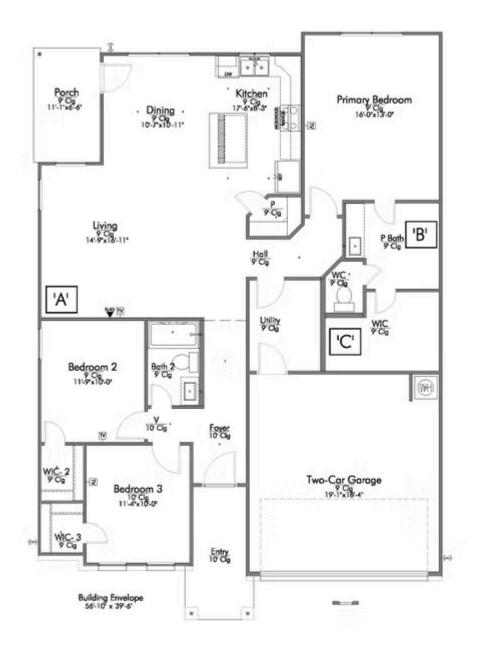

Some images shown may be from a previously built Stylecraft home of similar design. Actual options, colors, and selections may vary. Contact us for details!

A popular choice among families seeking large gathering spaces and ample storage, the 1514 offers luxury living with 3 bedrooms and 2 baths. This beautiful home features large secondary bedrooms with walk-in closets. Open living, dining and kitchen provides abundant space, without all of the cost. Picture yourself washing your dishes as you look out your window as your children play after dinner. The primary bedroom suite is fit for a king-sized bed, and features a large walk-in closet. Secondary bedrooms gleam with natural light and tall ceilings.

Additional Options Included: Stainless Steel Appliances, Level 2 Granite Countertops Throughout, a Level 2 Decorative Tile Backsplash, Painted Cabinets Throughout, Additional LED Recessed Lighting, and Pendant Lighting in the Kitchen