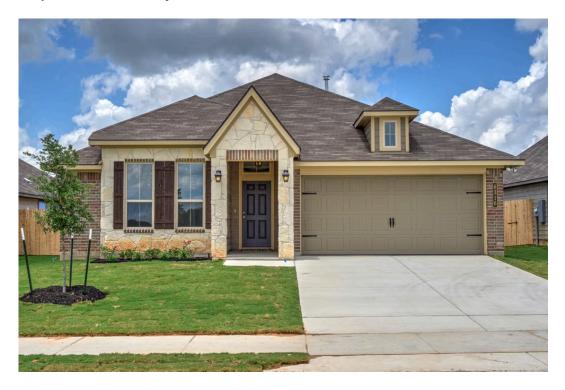

## 4807 Cassima Path BRYAN, TX 77845

**Yaupon Trails Community** 

PRICE:

\$317,100

1.517 Ft<sup>2</sup>

3 Bedrooms

2 Bathrooms

角 2 Car Garage

Some images shown may be from a previously built Stylecraft home of similar design. Actual options, colors, and selections may vary. Contact us for details!

A popular choice among families seeking large gathering spaces and ample storage, the 1514 offers luxury living with 3 bedrooms and 2 baths. This beautiful home features large secondary bedrooms with walk-in closets. Open living, dining and kitchen provides abundant space, without all of the cost. Picture yourself washing your dishes as you look out your window as your children play after dinner. The primary bedroom suite is fit for a king-sized bed, and features a large walk-in closet. Secondary bedrooms gleam with natural light and tall ceilings.