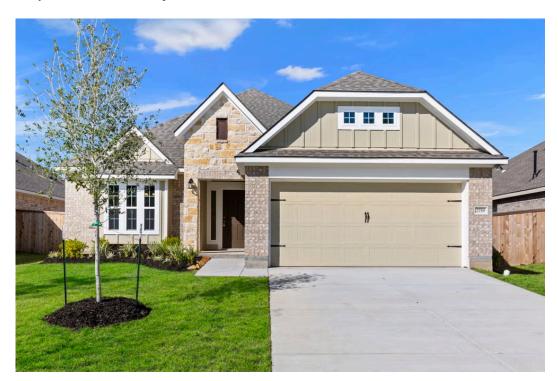

## 4803 Cassima Path BRYAN, TX 77845

**Yaupon Trails Community** 

**□** 3 Bedrooms

2 Bathrooms

2 Car Garage

## Some images shown may be from a previously built Stylecraft home of similar design. Actual options, colors, and selections may vary. Contact us for details!

Our most popular floor plan! This charming 3 bedroom, 2 bath home is known for its intelligent use of space and now features an even more open living area. The large kitchen granite-topped island opens up to your living room to provide a cozy flow throughout the home. Your dining room features the most charming front window you'll ever see, which is accented by your gorgeous front elevation. Featuring large walk-in closets, luxury flooring, and volume ceilings – the 1613 certainly delivers when it comes to affordable luxury.

## 4803 Cassima Path

**BRYAN, TX 77845** 