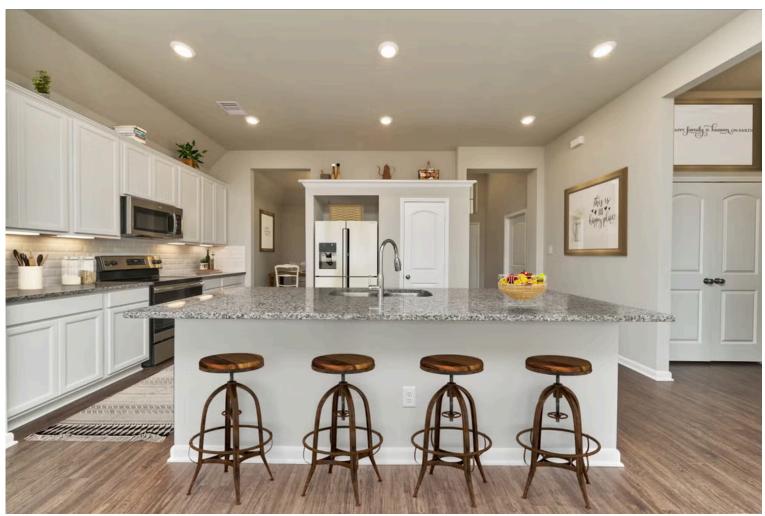

## Some images shown may be from a previously built Stylecraft home of similar design. Actual options, colors, and selections may vary. Contact us for details!

Our most popular floor plan! This charming 3 bedroom, 2 bath home is known for its intelligent use of space and now features an even more open living area. The large kitchen granite-topped island opens up to your living room to provide a cozy flow throughout the home. Your dining room features the most charming front window you'll ever see, which is accented by your gorgeous front elevation. Featuring large walk-in closets, luxury flooring, and volume ceilings – the 1613 certainly delivers when it comes to affordable luxury.

Additional Options Included: Stainless Steel Appliances, a Head Knocker Cabinet in the Primary Bathroom, a Decorative Tile Backsplash, Integral Miniblinds in the Rear Door, Additional LED Recessed Lighting, Kitchen is Prewired for Pendant Lighting, a Dual Primary Bathroom Vanity, and a Single Basin Kitchen Sink